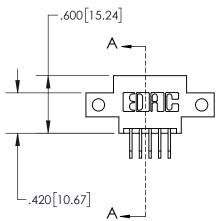

YOUR CONNECTION TO QUALITY & SERVICE

DRAWN: R.STA.MONICA DATE:MAY.16/2017 1:1 SHEET 1 OF 2 845-ENG-MASTER

845-ENG-MASTER

| • | INSULATOR MATERIAL: THERMOPLASTIC, UL 94V-0                                                                                                                                                                                                                                                                                                                                                                                                                                                                                                                                                                                                                                                                                                                                                                                                                                                                                                                                                                                                                                                                                                                                                                                                                                                                                                                                                                                                                                                                                                                                                                                                                                                                                                                                                                                                                                                                                                                                                                                                                                                                                    |
|---|--------------------------------------------------------------------------------------------------------------------------------------------------------------------------------------------------------------------------------------------------------------------------------------------------------------------------------------------------------------------------------------------------------------------------------------------------------------------------------------------------------------------------------------------------------------------------------------------------------------------------------------------------------------------------------------------------------------------------------------------------------------------------------------------------------------------------------------------------------------------------------------------------------------------------------------------------------------------------------------------------------------------------------------------------------------------------------------------------------------------------------------------------------------------------------------------------------------------------------------------------------------------------------------------------------------------------------------------------------------------------------------------------------------------------------------------------------------------------------------------------------------------------------------------------------------------------------------------------------------------------------------------------------------------------------------------------------------------------------------------------------------------------------------------------------------------------------------------------------------------------------------------------------------------------------------------------------------------------------------------------------------------------------------------------------------------------------------------------------------------------------|
|   | 11 TOOL TO THE TOTAL THE TOTAL |