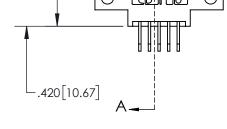

## **Contact Dimensions:**

558-90 Degree Bend (Code 541 Contacts) See Sheet 2 for Contact Code 555, 556, 558, 559, 560 Dimensions

.330[8.38]

**CARD SLOT** 

SECTION A-A

-.370[9.40]

1

845/895 SERIES HIGH TEMP CARD EDGE CONNECTOR PART NUMBER: 845-005-558-612