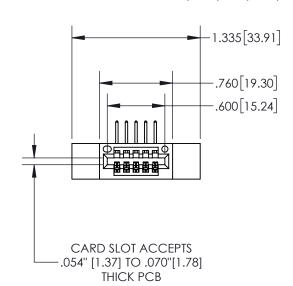

## **Contact Dimensions:**

558-90 Degree Bend (Code 541 Contacts) See Sheet 2 for Contact Code 555, 556, 558, 559, 560 Dimensions

.330[8.38]

**CARD SLOT** 

SECTION A-A

-.370[9.40]

1

845/895 SERIES HIGH TEMP CARD EDGE CONNECTOR PART NUMBER: 845-005-558-612

YOUR CONNECTION TO QUALITY & SERVICE

DRAWN: R.STA.MONICA DATE:MAY.16/2017 1:1 SHEET 1 OF 2 845-ENG-MASTER

845-ENG-MASTER

| • | INSULATOR MATERIAL: THERMOPLASTIC, UL 94V-0                                                                                                                                                                                                                                                                                                                                                                                                                                                                                                                                                                                                                                                                                                                                                                                                                                                                                                                                                                                                                                                                                                                                                                                                                                                                                                                                                                                                                                                                                                                                                                                                                                                                                                                                                                                                                                                                                                                                                                                                                                                                                    |
|---|--------------------------------------------------------------------------------------------------------------------------------------------------------------------------------------------------------------------------------------------------------------------------------------------------------------------------------------------------------------------------------------------------------------------------------------------------------------------------------------------------------------------------------------------------------------------------------------------------------------------------------------------------------------------------------------------------------------------------------------------------------------------------------------------------------------------------------------------------------------------------------------------------------------------------------------------------------------------------------------------------------------------------------------------------------------------------------------------------------------------------------------------------------------------------------------------------------------------------------------------------------------------------------------------------------------------------------------------------------------------------------------------------------------------------------------------------------------------------------------------------------------------------------------------------------------------------------------------------------------------------------------------------------------------------------------------------------------------------------------------------------------------------------------------------------------------------------------------------------------------------------------------------------------------------------------------------------------------------------------------------------------------------------------------------------------------------------------------------------------------------------|
|   | 11 TOOL TO THE TOTAL THE TOTAL |