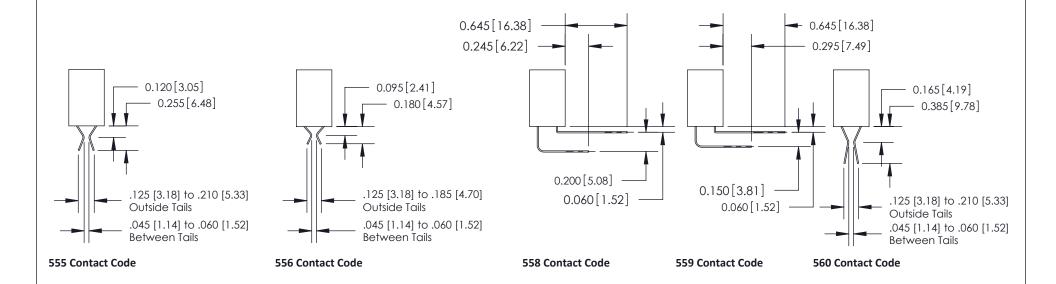

## **Contact Detail**

541-Wire Wrap .025 Sq.(0.64 Sq.) - Tail LG=.760(19.30) .100 [2.54] Contact Spacing x .200 [5.08] Row Spacing

**See Accompanying Pages for:** 

- Contact Bend Details
- Mounting Options

SECTION A-A

| AWING NUMBER | ISSUE |
|--------------|-------|
| 842 Assembly | 1     |

THIS IS A C.A.D. GENERATED DRAWING DO NOT MAKE MANUAL REVISIONS TO MASTER.

ISSUE NUMBER

ORIGINAL

1

| 842/892 Series High Temp C           | ACAD REFERENCE NO. 842 ENG MASTER                                                                                                                                                              |                |          |                         |  |
|--------------------------------------|------------------------------------------------------------------------------------------------------------------------------------------------------------------------------------------------|----------------|----------|-------------------------|--|
| Contact Bend Detail                  |                                                                                                                                                                                                | DRAWN: J.LEE   | DATE: OC | DATE: <b>OCT. 06/09</b> |  |
|                                      |                                                                                                                                                                                                | CHECKED:       | DATE:    | DATE:                   |  |
| EDAC INC                             | THESE DRAWINGS AND SPECIFICATIONS ARE THE PROPERTY OF EDAC INCAND SHALL NOT BE REPRODUCED, OR COPIED OR USED AS THE BASIS FOR THE MANUFACTURE OR SALE OF APPARATUS WITHOUT WRITTEN PERMISSION. | SCALE: NTS     | SHEET    | 2 OF 3                  |  |
| TORONTO, ONTARIO                     |                                                                                                                                                                                                | DRAWING NUMBER | •        | ISSUE                   |  |
| YOUR CONNECTION TO QUALITY & SERVICE |                                                                                                                                                                                                | 842 Assemb     | ly       | 1                       |  |