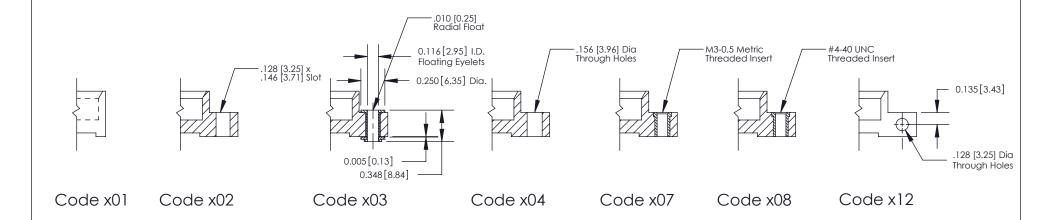

**Mounting Option** 

07-M3-0.5 Metric Threaded Inserts

THIS IS A C.A.D. GENERATED DRAWING DO NOT MAKE MANUAL REVISIONS TO MASTER

SSUE NUMBER

DRIGINAL

1

| 842/892 Series High Temp Card Edge Connector<br>Mounting Options |                                                                  | ACAD REFERENCE NO. 842 ENG MASTER |             |         |           |
|------------------------------------------------------------------|------------------------------------------------------------------|-----------------------------------|-------------|---------|-----------|
|                                                                  |                                                                  | DRAWN:                            | J.LEE       | DATE: O | CT. 06/09 |
|                                                                  |                                                                  | CHECKED:                          |             | DATE:   |           |
|                                                                  | THESE DRAWINGS AND SPECIFICATIONS                                | SCALE:                            | NTS         | SHEET ; | 3 OF 3    |
| I SI I I ORONIO, ONIARIO SHALL                                   | OR USED AS THE BASIS FOR THE<br>MANUFACTURE OR SALE OF APPARATUS | DRAWING                           | NUMBER      |         | ISSUE     |
| YOUR CONNECTION TO QUALITY & SERVICE                             |                                                                  | 8                                 | 42 Assembly |         | 1         |