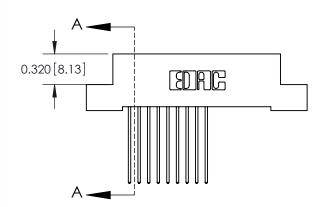

SECTION A-A

| AWING NUMBER | ISSUE |
|--------------|-------|
| 842 Assembly | 1     |

THIS IS A C.A.D. GENERATED DRAWING DO NOT MAKE MANUAL REVISIONS TO MASTER.

ISSUE NUMBER

ORIGINAL

1

| 842/892 Series High Temp C           | ACAD REFERENCE NO. 842 ENG MASTER                                                                                                                                                              |                |          |                         |  |
|--------------------------------------|------------------------------------------------------------------------------------------------------------------------------------------------------------------------------------------------|----------------|----------|-------------------------|--|
| Contact Bend Detail                  |                                                                                                                                                                                                | DRAWN: J.LEE   | DATE: OC | DATE: <b>OCT. 06/09</b> |  |
|                                      |                                                                                                                                                                                                | CHECKED:       | DATE:    | DATE:                   |  |
| EDAC INC                             | THESE DRAWINGS AND SPECIFICATIONS ARE THE PROPERTY OF EDAC INCAND SHALL NOT BE REPRODUCED, OR COPIED OR USED AS THE BASIS FOR THE MANUFACTURE OR SALE OF APPARATUS WITHOUT WRITTEN PERMISSION. | SCALE: NTS     | SHEET    | 2 OF 3                  |  |
| TORONTO, ONTARIO                     |                                                                                                                                                                                                | DRAWING NUMBER | •        | ISSUE                   |  |
| YOUR CONNECTION TO QUALITY & SERVICE |                                                                                                                                                                                                | 842 Assemb     | ly       | 1                       |  |