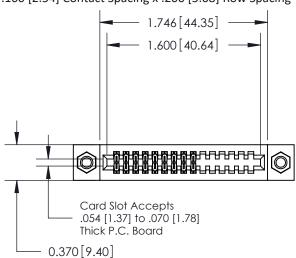

THIS IS A C.A.D. GENERATED DRAWING

ISSUE NUMBER

ORIGINAL

.240 [6.10] Point of Contact—

|             | TORONTO, ONTARIO   | THESE DRAWINGS AND SPECIFICATION ARE THE PROPERTY OF EDAC INC.,AN SHALL NOT BE REPRODUCED,OR COPOR USED AS THE BASIS FOR THE MANUFACTURE OR SALE OF APPARATU |
|-------------|--------------------|--------------------------------------------------------------------------------------------------------------------------------------------------------------|
| INFCTION TO | OLIALITY & SERVICE | WITHOUT WRITTEN DEDMISSION                                                                                                                                   |

|   | ACAD REFERENCE NO | 842 ENG MASTER   |
|---|-------------------|------------------|
|   | DRAWN: J.LEE      | DATE: OCT. 06/09 |
|   | CHECKED:          | DATE:            |
|   | SCALE: NTS        | SHEET 1 OF 3     |
| D | DRAWING NUMBER    | ISSUE            |