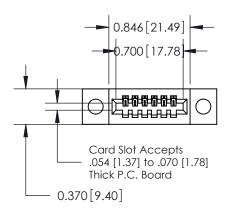

**SECTION A-A** 

842 ENG MASTER

| 842/892 Series High Temp Card Edge Connector                                  | ACAD REFERENCE NO. 842 ENG MASTER |         |           |  |
|-------------------------------------------------------------------------------|-----------------------------------|---------|-----------|--|
| Part Number: 842-006-541-104                                                  | DRAWN: J.LEE                      | DATE: O | CT. 06/09 |  |
| Pari Number, 842-006-341-104                                                  | CHECKED:                          | DATE:   |           |  |
| EDAC INC THESE DRAWINGS AND SPECIFICATIONS ARE THE PROPERTY OF EDAC INC., AND | SCALE: NTS                        | SHEET   | 1 OF 3    |  |
|                                                                               | DRAWING NUMBER                    |         | ISSUE     |  |
| YOUR CONNECTION TO QUALITY & SERVICE WITHOUT WRITTEN PERMISSION.              | 842 Assembly                      |         | 1         |  |