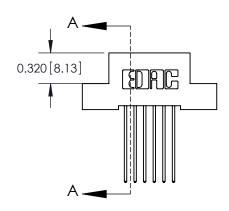

THIS IS A C.A.D. GENERATED DRAWING DO NOT MAKE MANUAL REVISIONS TO MASTER

ORIGINAL (1)

| 842/892 Series High Temp Card Edge Connector<br>Contact Bend Detail |                                                                                                                                                                                                 | ACAD REFERENCE NO. 842 ENG MASTER |             |                         |        |
|---------------------------------------------------------------------|-------------------------------------------------------------------------------------------------------------------------------------------------------------------------------------------------|-----------------------------------|-------------|-------------------------|--------|
|                                                                     |                                                                                                                                                                                                 | DRAWN:                            | J.LEE       | DATE: <b>OCT. 06/09</b> |        |
|                                                                     |                                                                                                                                                                                                 | CHECKE                            | ):          | DATE:                   |        |
| TORONTO, ONTARIO CANADA                                             | THESE DRAWINGS AND SPECIFICATIONS ARE THE PROPERTY OF EDAC INC.,AND SHALL NOT BE REPRODUCED,OR COPIED OR USED AS THE BASIS FOR THE MANUFACTURE OR SALE OF APPARATUS WITHOUT WRITTEN PERMISSION. | SCALE:                            | NTS         | SHEET :                 | 2 OF 3 |
|                                                                     |                                                                                                                                                                                                 | DRAWING                           | NUMBER      |                         | ISSUE  |
|                                                                     |                                                                                                                                                                                                 | 8                                 | 42 Assembly |                         | 1      |