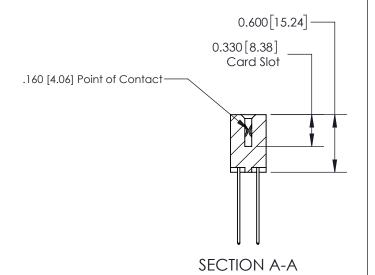

## **Contact Detail**

544-Wire Wrap .050x.025(1.27x0.64) - Tail LG=.750(19.05)

.156 [3.96] Contact Spacing x .200 [5.08] Row Spacing

THIS IS A C.A.D. GENERATED DRAWING DO NOT MAKE MANUAL REVISIONS TO MASTER.