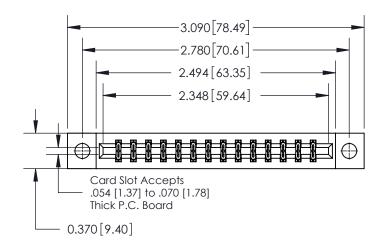

**Mounting Option** 

04-.156 (3.96) Dia. Mounting Holes

ISSUE NUMBER

ORIGINAL

837/887 Series High Temp Card Edge Connector Part Number: 837-028-544-204

YOUR CONNECTION TO QUALITY & SERVICE

**EDAC INC** TORONTO, ONTARIO CANADA

THESE DRAWINGS AND SPECIFICATIONS ARE THE PROPERTY OF EDAC INC., AND SHALL NOT BE REPRODUCED, OR COPIED OR USED AS THE BASIS FOR THE MANUFACTURE OR SALE OF APPARATUS WITHOUT WRITTEN PERMISSION.

| ACAD REFERENCE NO. 837 ENG MAS |                  |  |  |
|--------------------------------|------------------|--|--|
| DRAWN: J.LEE                   | DATE: OCT. 06/09 |  |  |
| CHECKED:                       | DATE:            |  |  |
| SCALE: NTS                     | SHEET 1 OF 2     |  |  |
| DRAWING NUMBER                 | ISSUE            |  |  |
| 837 Assembly                   | 1                |  |  |