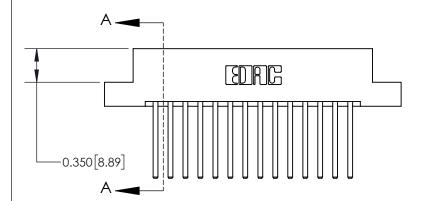

**See Accompanying Page for:** 

**Contact Bend Details** 

ISSUE NUMBER

ORIGINAL

1

| 837/887 Series High Temp Card Edge Connector<br>Contact Bend Detail |                                                                                                                                    | ACAD REFERENCE NO. | 837 ENG MASTER   |               |
|---------------------------------------------------------------------|------------------------------------------------------------------------------------------------------------------------------------|--------------------|------------------|---------------|
|                                                                     |                                                                                                                                    | DRAWN: J.LEE       | DATE: OCT. 06/09 |               |
|                                                                     |                                                                                                                                    | CHECKED:           | DATE:            |               |
| EDAC INC                                                            | THESE DRAWINGS AND SPECIFICATIONS ARE THE PROPERTY OF EDAC INC.,AND SHALL NOT BE REPRODUCED,OR COPIED OR USED AS THE BASIS FOR THE | SCALE: NTS         | SHEET            | 2 <b>OF</b> 2 |
| TORONTO, ONTARIO CANADA                                             |                                                                                                                                    | DRAWING NUMBER     | •                | ISSUE         |
| YOUR CONNECTION TO QUALITY & SERVICE                                | MANUFACTURE OR SALE OF APPARATUS WITHOUT WRITTEN PERMISSION.                                                                       | 837 Assembly       |                  | 1             |