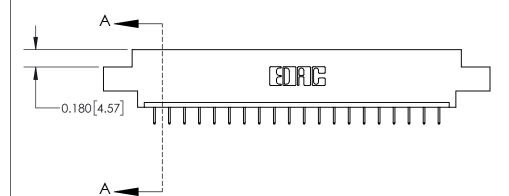

ISSUE NUMBER ORIGINAL

**See Accompanying Page for:** 

**Contact Bend Details** 

837/887 Series High Temp Card Edge Connector Part Number: 837-020-524-608

YOUR CONNECTION TO QUALITY & SERVICE

**EDAC INC** TORONTO, ONTARIO CANADA