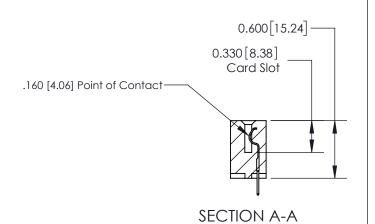

## **Contact Detail**

524-P.C. Tail .018 Sq.(0.46 Sq.) - Tail LG=.175(4.45)

.156 [3.96] Contact Spacing x .200 [5.08] Row Spacing

THIS IS A C.A.D. GENERATED DRAWING DO NOT MAKE MANUAL REVISIONS TO MASTER.