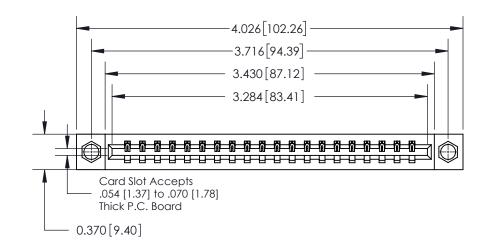

**Mounting Option** 

08-#4-40 Unified Threaded Inserts

## **Contact Detail**

524-P.C. Tail .018 Sq.(0.46 Sq.) - Tail LG=.175(4.45)

.156 [3.96] Contact Spacing x .200 [5.08] Row Spacing

THIS IS A C.A.D. GENERATED DRAWING DO NOT MAKE MANUAL REVISIONS TO MASTER.