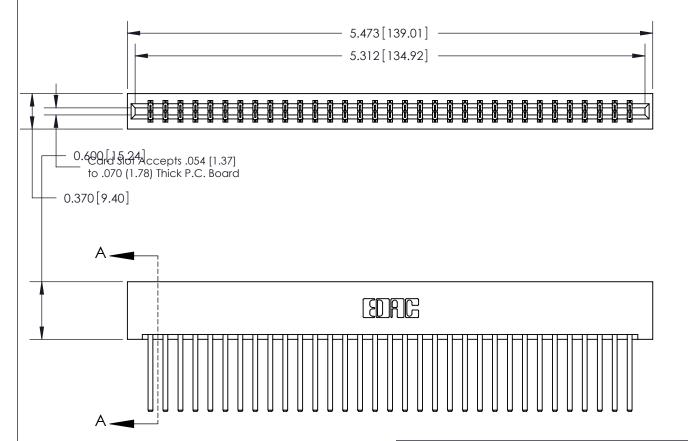

ISSUE NUMBER

ORIGINAL

1

SECTION A-A 0.388 [9.86] Card Slot .160 [4.06] Point of Contact-

## **See Accompanying Page for:**

- **Bend Detail**
- **Mounting Options**

833 Series High Temp Card Edge Connector Part Number: 833-066-544-201

**EDAC INC** TORONTO, ONTARIO CANADA YOUR CONNECTION TO QUALITY & SERVICE

THESE DRAWINGS AND SPECIFICATIONS ARE THE PROPERTY OF EDAC INC.,AND SHALL NOT BE REPRODUCED, OR COPIED OR USED AS THE BASIS FOR THE MANUFACTURE OR SALE OF APPARATUS WITHOUT WRITTEN PERMISSION.

| ACAD REFERENCE NO. | 833 ENG MASTER   |  |  |
|--------------------|------------------|--|--|
| DRAWN: J.LEE       | DATE: OCT. 14/09 |  |  |
| CHECKED:           | DATE:            |  |  |
| SCALE: NTS         | SHEET 1 OF 3     |  |  |
| DRAWING NUMBER     | ISSUE            |  |  |
| 833 Assembly       | 1                |  |  |