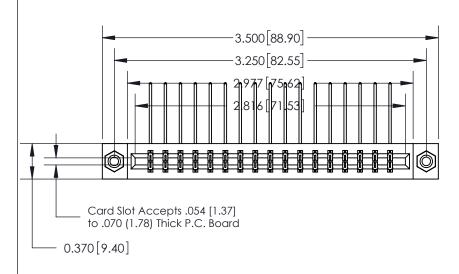

## 833 Series High Temp Card Edge Connector Part Number: 833-034-558-808

**Bend Detail Mounting Options** 

|                    | EDAC INC          |
|--------------------|-------------------|
|                    | TORONTO, ONTARIO  |
|                    | CANADA            |
| YOUR CONNECTION TO | QUALITY & SERVICE |