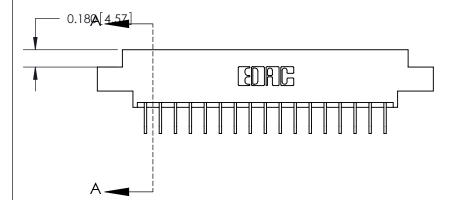

ISSUE NUMBER ORIGINAL

SECTION A-A

0.388 [9.86] Card Slot .160 [4.06] Point of Contact-