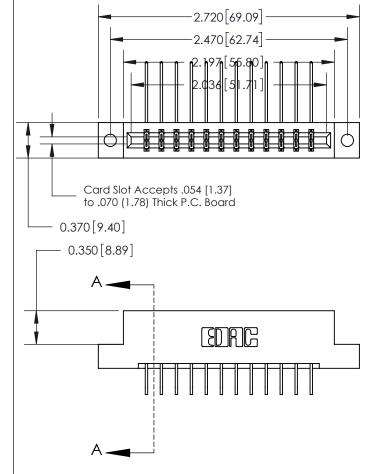

833 Series High Temp Card Edge Connector Part Number: 833-024-558-202

**EDAC INC** TORONTO, ONTARIO CANADA

THESE DRAWINGS AND SPECIFICATIONS ARE THE PROPERTY OF EDAC INC.,AND SHALL NOT BE REPRODUCED, OR COPIED OR USED AS THE BASIS FOR THE MANUFACTURE OR SALE OF APPARATUS WITHOUT WRITTEN PERMISSION.

| ACAD REFERENCE NO. | 833 ENG MASTER   |  |  |
|--------------------|------------------|--|--|
| DRAWN: J.LEE       | DATE: OCT. 14/09 |  |  |
| CHECKED:           | DATE:            |  |  |
| SCALE: NTS         | SHEET 1 OF 3     |  |  |
| DRAWING NUMBER     | ISSUE            |  |  |
| 833 Assembly       | 1                |  |  |