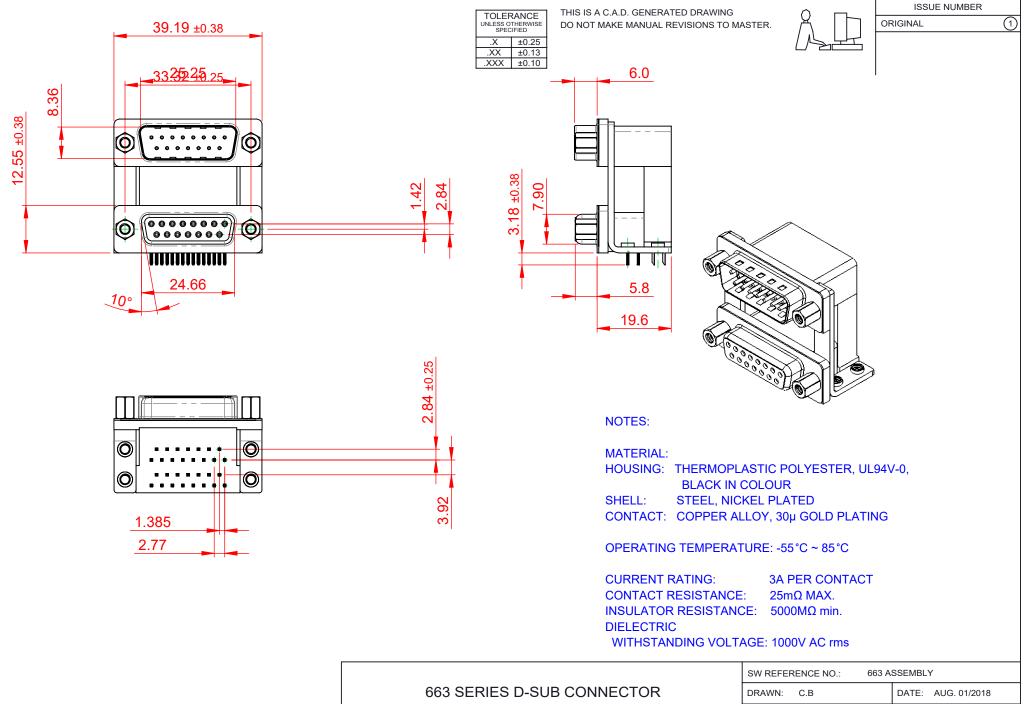

COMPLIANT THIS SERIES THE EUROPE

|                                        |                                                                                                                                                                                                                | -                       |          |
|----------------------------------------|----------------------------------------------------------------------------------------------------------------------------------------------------------------------------------------------------------------|-------------------------|----------|
|                                        |                                                                                                                                                                                                                | CHECKED:                | DATE:    |
| EDAC INC<br>TORONTO, ONTARIO<br>CANADA | THESE DRAWINGS AND SPECIFICATIONS<br>ARE THE PROPERTY OF EDAC INC.,AND<br>SHALL NOT BE REPRODUCED,OR COPIED<br>OR USED AS THE BASIS FOR THE<br>MANUFACTURE OR SALE OF APPARATUS<br>WITHOUT WRITTEN PERMISSION. | SCALE: (IN C.A.D. 1:1)  | SHEET 1  |
|                                        |                                                                                                                                                                                                                | DRAWING NUMBER: 663-015 | -664-059 |
|                                        |                                                                                                                                                                                                                | PART NUMBER: 663-015    | -664-059 |

OF 1

ISSUE

1