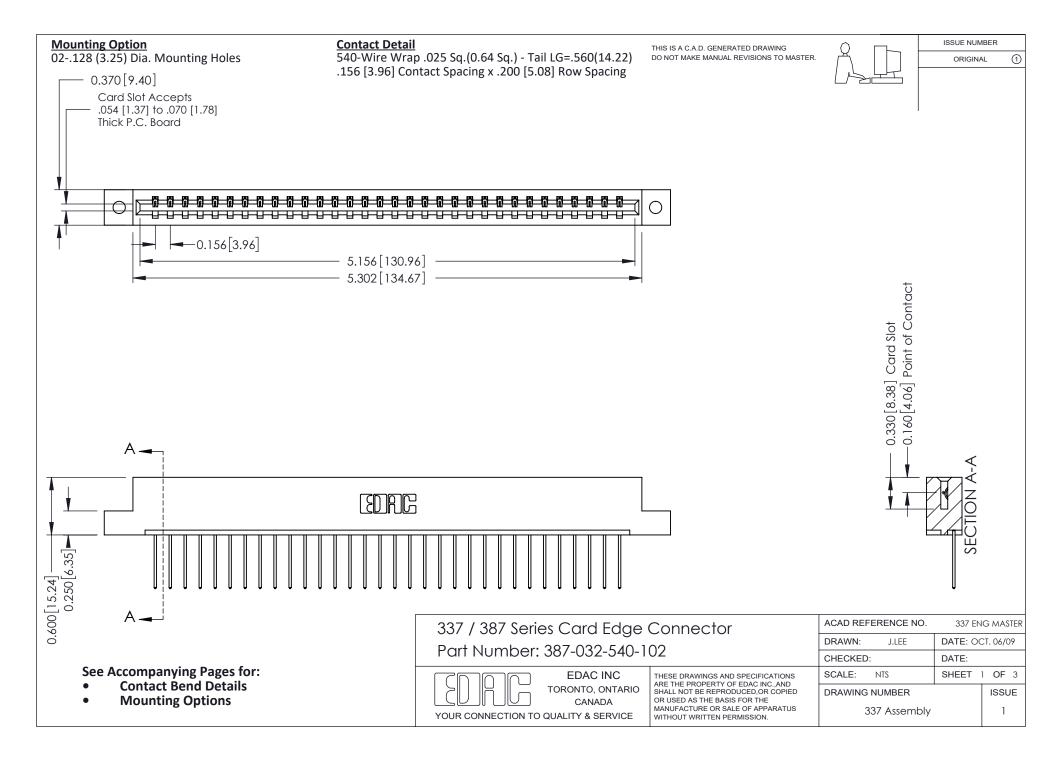

ISSUE NUMBER

ORIGINAL

1



| 337 / 387 Series Card Edge Connector<br>Contact Bend Detail           |                                                                                                                                                                                                  | ACAD REFERENCE NO. 337 E |                  | G MASTER      |
|-----------------------------------------------------------------------|--------------------------------------------------------------------------------------------------------------------------------------------------------------------------------------------------|--------------------------|------------------|---------------|
|                                                                       |