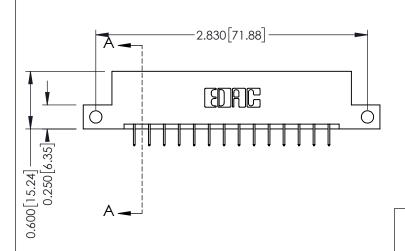

**Mounting Option Contact Detail** 12-.128 (3.25) Dia. Side Mounting Holes .156 [3.96] Contact Spacing x .200 [5.08] Row Spacing - 0.370[9.40] Card Slot Accepts .054 [1.37] to .070 [1.78] Thick P.C. Board -0.156[3.96] 2.348 [59.64]

2.494 [63.35]

THIS IS A C.A.D. GENERATED DRAWING 524-P.C. Tail .018 Sq.(0.46 Sq.) - Tail LG=.175(4.45) DO NOT MAKE MANUAL REVISIONS TO MASTER.

ORIGINAL

337 / 387 Series Card Edge Connector Part Number: 387-028-524-212

0.160 [4.06] Point of Contact Card Slot

0.330 [8.38]

337 Assembly

**See Accompanying Pages for:** 

- **Contact Bend Details**
- **Mounting Options**

ISSUE NUMBER

ORIGINAL

1