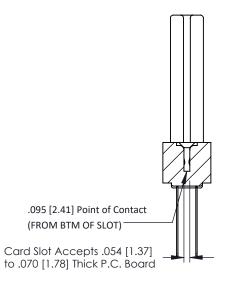

ISSUE NUMBER

ORIGINAL

**SECTION A-A** 

**See Accompanying Pages for:** 

- **Contact Bend Details**
- **Mounting Options**

307 / 357 Card Edge Connector Part Number: 357-074-440-278

**EDAC INC** TORONTO, ONTARIO CANADA