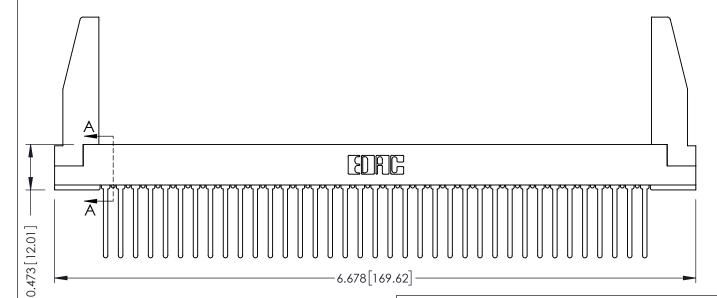

ISSUE NUMBER

ORIGINAL

**SECTION A-A** 

**See Accompanying Pages for:** 

- **Contact Bend Details**
- **Mounting Options**

307 / 357 Card Edge Connector Part Number: 357-074-440-278

**EDAC INC** TORONTO, ONTARIO CANADA