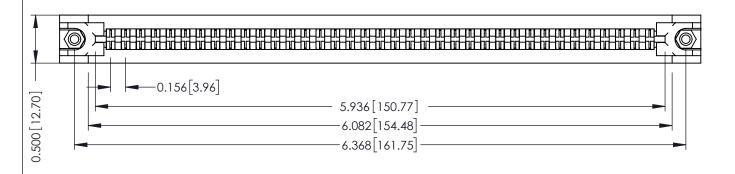

**Mounting Option** In-Line Card Guides **Contact Detail** 

Wire Wrap .046x.013(1.17x0.33) - Tail LG=.708(17.98) .156 [3.96] Contact Spacing x .200 [5.08] Row Spacing

THIS IS A C.A.D. GENERATED DRAWING DO NOT MAKE MANUAL REVISIONS TO MASTER.