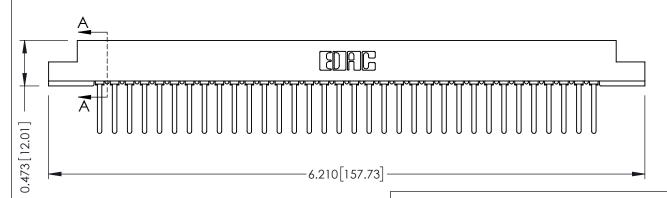

**Mounting Option** #4-40 Unified Threaded Inserts **Contact Detail** 

Wire Wrap .046x.014(1.17x0.36) - Tail LG=.495(12.57) .156 [3.96] Contact Spacing x .200 [5.08] Row Spacing

THIS IS A C.A.D. GENERATED DRAWING DO NOT MAKE MANUAL REVISIONS TO MASTER.

ISSUE NUMBER ORIGINAL

**-**--0.156 [3.96] 0.500[12.70] - 5.468 [138.89] -5.614[142.60]

-5.900[149.86]

## SECTION A-A

**See Accompanying Pages for:** 

- **Contact Bend Details**
- **Mounting Options**

307 / 357 Card Edge Connector Part Number: 357-034-441-108

**EDAC INC** TORONTO, ONTARIO CANADA

THESE DRAWINGS AND SPECIFICATIONS ARE THE PROPERTY OF EDAC INC., AND SHALL NOT BE REPRODUCED,OR COPIED OR USED AS THE BASIS FOR THE MANUFACTURE OR SALE OF APPARATUS WITHOUT WRITTEN PERMISSION.