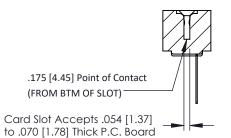

## SECTION A-A

**See Accompanying Pages for:** 

- **Contact Bend Details**
- **Mounting Options**

307 / 357 Card Edge Connector Part Number: 357-034-441-108

**EDAC INC** TORONTO, ONTARIO CANADA

THESE DRAWINGS AND SPECIFICATIONS ARE THE PROPERTY OF EDAC INC., AND SHALL NOT BE REPRODUCED,OR COPIED OR USED AS THE BASIS FOR THE MANUFACTURE OR SALE OF APPARATUS WITHOUT WRITTEN PERMISSION.