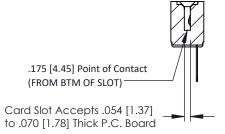

## SECTION A-A

| 307 / 357 Card Edge Connector<br>Part Number: 357-011-527-104 |                                                                                                                                                                                                 | ACAD REFERENCE NO. 307 ENG MAST |             |          |          |
|---------------------------------------------------------------|-------------------------------------------------------------------------------------------------------------------------------------------------------------------------------------------------|---------------------------------|-------------|----------|----------|
|                                                               |                                                                                                                                                                                                 | DRAWN:                          | J.LEE       | DATE: AU | IG. 11/0 |
|                                                               |                                                                                                                                                                                                 | CHECKED                         | ):          | DATE:    |          |
|                                                               | THESE DRAWINGS AND SPECIFICATIONS ARE THE PROPERTY OF EDAC INC.,AND SHALL NOT BE REPRODUCED,OR COPIED OR USED AS THE BASIS FOR THE MANUFACTURE OR SALE OF APPARATUS WITHOUT WRITTEN PERMISSION. | SCALE:                          | NTS         | SHEET    | 1 OF     |
|                                                               |                                                                                                                                                                                                 | DRAWING                         | NUMBER      |          | ISSU     |
|                                                               |                                                                                                                                                                                                 | 3                               | 07 Assembly |          | 1        |