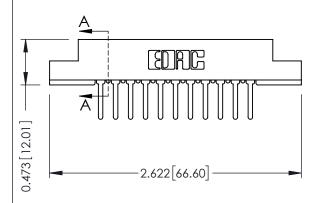

## **See Accompanying Pages for:**

- Contact Bend Details
- Mounting Options

## SECTION A-A

| 307 / 357 Card Edge Connector<br>Part Number: 357-011-527-104 |                                                                                                                                                                                                 | ACAD REFERENCE NO. 307 ENG MAST |             |          |          |
|---------------------------------------------------------------|-------------------------------------------------------------------------------------------------------------------------------------------------------------------------------------------------|---------------------------------|-------------|----------|----------|
|                                                               |                                                                                                                                                                                                 | DRAWN:                          | J.LEE       | DATE: AU | IG. 11/0 |
|                                                               |                                                                                                                                                                                                 | CHECKED                         | ):          | DATE:    |          |
|                                                               | THESE DRAWINGS AND SPECIFICATIONS ARE THE PROPERTY OF EDAC INC.,AND SHALL NOT BE REPRODUCED,OR COPIED OR USED AS THE BASIS FOR THE MANUFACTURE OR SALE OF APPARATUS WITHOUT WRITTEN PERMISSION. | SCALE:                          | NTS         | SHEET    | 1 OF     |
|                                                               |                                                                                                                                                                                                 | DRAWING                         | NUMBER      |          | ISSU     |
|                                                               |                                                                                                                                                                                                 | 3                               | 07 Assembly |          | 1        |