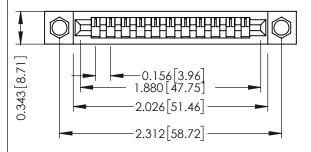

Mounting Option
.156 (3.96) Dia. Mounting Holes

**Contact Detail** 

PC Tail .046x.013(1.17x0.33) - Tail LG=.358(9.09) .156 [3.96] Contact Spacing x .200 [5.08] Row Spacing THIS IS A C.A.D. GENERATED DRAWING DO NOT MAKE MANUAL REVISIONS TO MAS