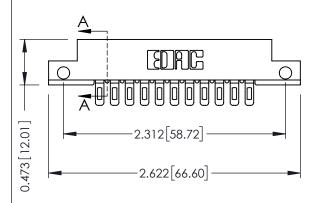

## **See Accompanying Pages for:**

- **Contact Bend Details**
- **Mounting Options**

.175 [4.45] Point of Contact (FROM BTM OF SLOT)

Card Slot Accepts .054 [1.37] to .070 [1.78] Thick P.C. Board

| 307 / 357 Card Edge Connector |
|-------------------------------|
| Part Number: 357-011-501-112  |