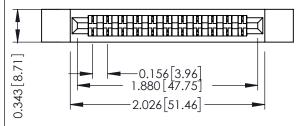

**Mounting Option Contact Detail** 

.128 (3.25) Dia. Side Mounting Holes Wire Hole .089x.014(2.29x0.36) - Tail LG=.213(5.41) .156 [3.96] Contact Spacing x .200 [5.08] Row Spacing

## **See Accompanying Pages for:**

- **Contact Bend Details**
- **Mounting Options**

.175 [4.45] Point of Contact (FROM BTM OF SLOT)

Card Slot Accepts .054 [1.37] to .070 [1.78] Thick P.C. Board

| 307 / 357 Card Edge Connector |
|-------------------------------|
| Part Number: 357-011-501-112  |