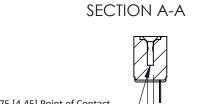

## **See Accompanying Pages for:**

- **Contact Bend Details**
- **Mounting Options**

.175 [4.45] Point of Contact (FROM BTM OF SLOT)

Card Slot Accepts .054 [1.37] to .070 [1.78] Thick P.C. Board

| 307 / 357 Card Edge Connector |
|-------------------------------|
| Part Number: 357-011-501-112  |