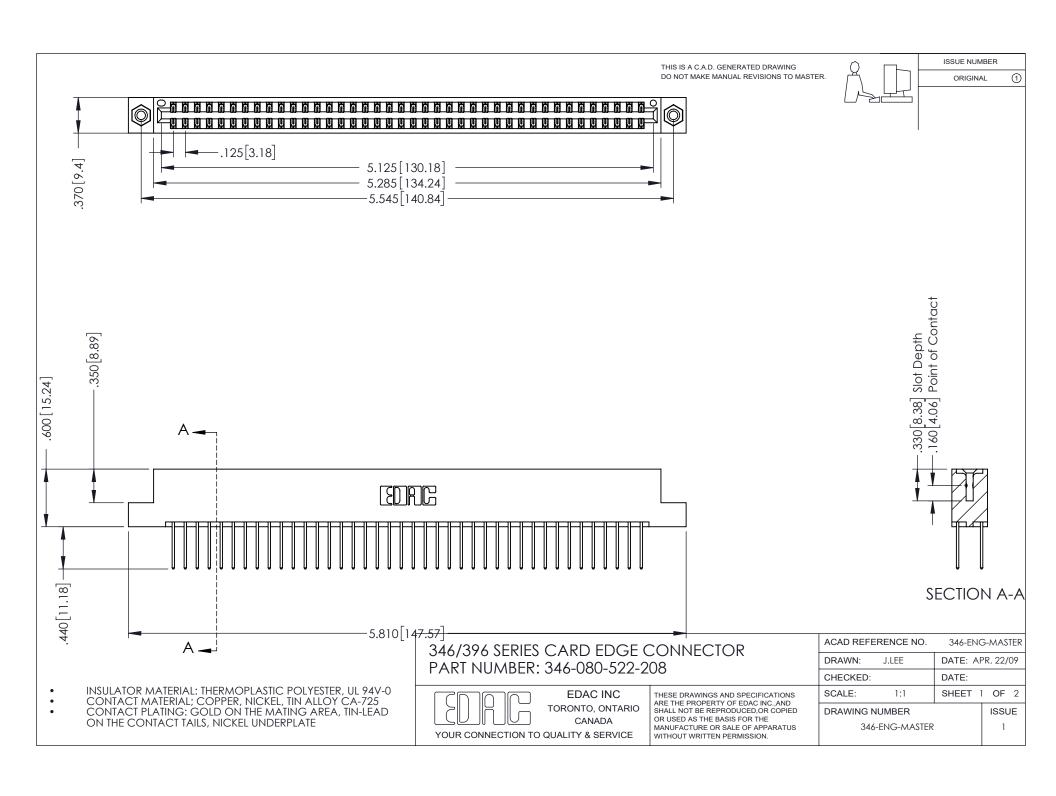

## **Contact Code 556**

INSULATOR MATERIAL: THERMOPLASTIC POLYESTER, UL 94V-0 CONTACT MATERIAL; COPPER, NICKEL, TIN ALLOY CA-725 CONTACT PLATING: GOLD ON THE MATING AREA, TIN-LEAD

ON THE CONTACT TAILS, NICKEL UNDERPLATE

## 346/396 SERIES CARD EDGE CONNECTOR CONTACT CODE 555,556,558,559,560 DIMENSIONS

YOUR CONNECTION TO QUALITY & SERVICE

**EDAC INC** TORONTO, ONTARIO CANADA

THESE DRAWINGS AND SPECIFICATIONS ARE THE PROPERTY OF EDAC INC.,AND SHALL NOT BE REPRODUCED, OR COPIED OR USED AS THE BASIS FOR THE MANUFACTURE OR SALE OF APPARATUS WITHOUT WRITTEN PERMISSION.