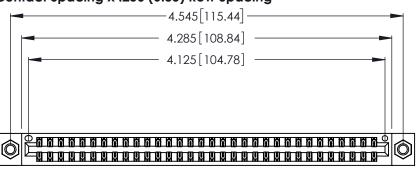

Contact Dimensions: 500-Wire Hole .050x.025 (1.27x0.64) - Tail LG. =.260 (6.60) .125 (3.18) Contact Spacing x .250 (6.35) Row Spacing

.370 [9.4]

THIS IS A C.A.D. GENERATED DRAWING DO NOT MAKE MANUAL REVISIONS TO MASTER.