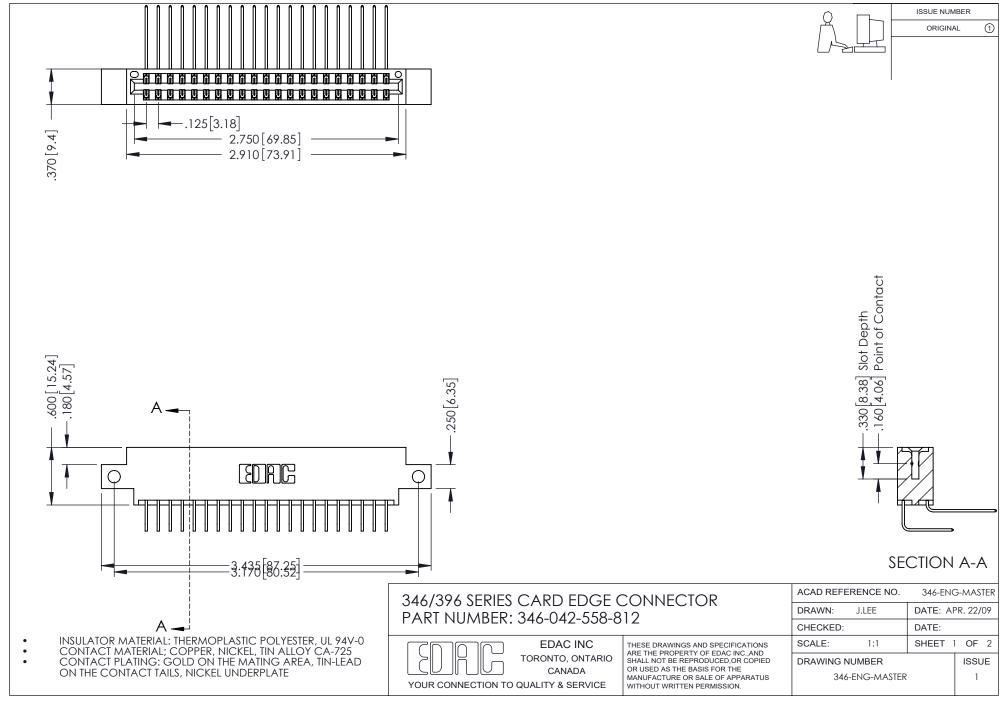

## **Contact Code 556**

INSULATOR MATERIAL: THERMOPLASTIC POLYESTER, UL 94V-0 CONTACT MATERIAL; COPPER, NICKEL, TIN ALLOY CA-725 CONTACT PLATING: GOLD ON THE MATING AREA, TIN-LEAD

ON THE CONTACT TAILS, NICKEL UNDERPLATE

## 346/396 SERIES CARD EDGE CONNECTOR CONTACT CODE 555,556,558,559,560 DIMENSIONS

YOUR CONNECTION TO QUALITY & SERVICE

**EDAC INC** TORONTO, ONTARIO CANADA

THESE DRAWINGS AND SPECIFICATIONS ARE THE PROPERTY OF EDAC INC.,AND SHALL NOT BE REPRODUCED, OR COPIED OR USED AS THE BASIS FOR THE MANUFACTURE OR SALE OF APPARATUS WITHOUT WRITTEN PERMISSION.