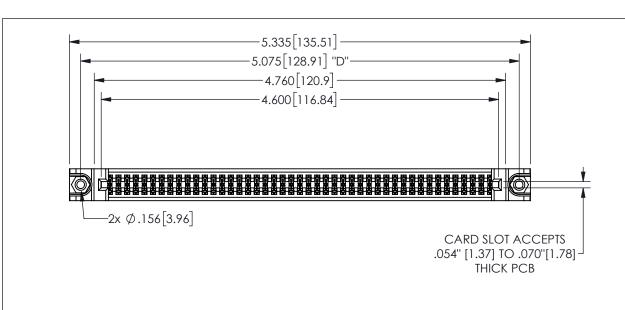

345/395 SERIES CARD EDGE CONNECTOR PART NUMBER: 345-090-541-588

**EDAC INC** TORONTO, ONTARIO CANADA

THESE DRAWINGS AND SPECIFICATIONS ARE THE PROPERTY OF EDAC INC.,AND SHALL NOT BE REPRODUCED,OR COPIED OR USED AS THE BASIS FOR THE MANUFACTURE OR SALE OF APPARATUS WITHOUT WRITTEN PERMISSION.

## 345/395 SERIES CARD EDGE CONNECTOR CONTACT CODE 555,556,558,559,560 DIMENSIONS

YOUR CONNECTION TO QUALITY & SERVICE

**EDAC INC** TORONTO, ONTARIO CANADA

THESE DRAWINGS AND SPECIFICATIONS ARE THE PROPERTY OF EDAC INC.,AND SHALL NOT BE REPRODUCED, OR COPIED OR USED AS THE BASIS FOR THE MANUFACTURE OR SALE OF APPARATUS WITHOUT WRITTEN PERMISSION.