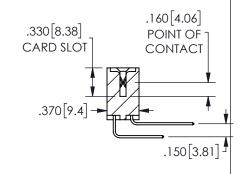

SECTION A-A

ISSUE NUMBER ORIGINAL

1

**Contact Code 558** 

Contact Code 559

Contact Code 560

INSULATOR MATERIAL: THERMOPLASTIC POLYESTER, UL 94V-0 DAP MATERIAL AVAILABLE UPON REQUEST

CONTACT MATERIAL; COPPER ALLOY

CONTACT PLATING: GOLD ON THE MATING AREA, TIN PLATING ON THE CONTACT TAILS, NICKEL UNDERPLATE

## 345/395 SERIES CARD EDGE CONNECTOR CONTACT CODE 555,556,558,559,560 DIMENSIONS

YOUR CONNECTION TO QUALITY & SERVICE

**EDAC INC** TORONTO, ONTARIO CANADA

THESE DRAWINGS AND SPECIFICATIONS ARE THE PROPERTY OF EDAC INC.,AND SHALL NOT BE REPRODUCED, OR COPIED OR USED AS THE BASIS FOR THE MANUFACTURE OR SALE OF APPARATUS WITHOUT WRITTEN PERMISSION.

|  | ACAD REFERENCE NO.  | 345-ENG-MASTER   |
|--|---------------------|------------------|
|  | DRAWN: R.STA.MONICA | DATE:MAY.16/2017 |
|  | CHECKED:            | DATE:            |
|  | SCALE: 1:1          | SHEET 2 OF 2     |
|  | DRAWING NUMBER      | ISSUE            |
|  | 345-ENG-MASTER      | 1                |