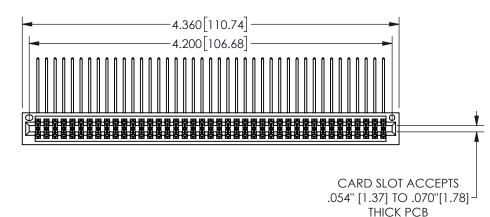

345/395 SERIES CARD EDGE CONNECTOR PART NUMBER: 345-082-559-201

YOUR CONNECTION TO QUALITY & SERVICE

**EDAC INC** TORONTO, ONTARIO CANADA

THESE DRAWINGS AND SPECIFICATIONS ARE THE PROPERTY OF EDAC INC.,AND SHALL NOT BE REPRODUCED, OR COPIED OR USED AS THE BASIS FOR THE MANUFACTURE OR SALE OF APPARATUS WITHOUT WRITTEN PERMISSION.

|                     |     |                  | , , , , , |
|---------------------|-----|------------------|-----------|
| ACAD REFERENCE NO.  |     | 345-ENG-MASTER   |           |
| DRAWN: R.STA.MONICA |     | DATE:MAY.16/2017 |           |
| CHECKED:            |     | DATE:            |           |
| SCALE:              | NTS | SHEET            | OF 2      |
| DRAWING NUMBER      |     |                  | ISSUE     |
| 345-ENG-MASTER      |     |                  | 1         |