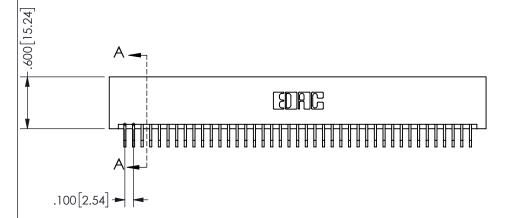

THIS IS A C.A.D. GENERATED DRAWING DO NOT MAKE MANUAL REVISIONS TO MASTER.

ISSUE NUMBER

ORIGINAL

1

<u>Contact Dimensions:</u>
559-90 Degree Bend (Code 541 Contacts)
See Sheet 2 for Contact Code 555, 556, 558, 559, 560 **Dimensions** 

345/395 SERIES CARD EDGE CONNECTOR PART NUMBER: 345-082-559-201

YOUR CONNECTION TO QUALITY & SERVICE

**EDAC INC** TORONTO, ONTARIO CANADA

THESE DRAWINGS AND SPECIFICATIONS ARE THE PROPERTY OF EDAC INC.,AND SHALL NOT BE REPRODUCED, OR COPIED OR USED AS THE BASIS FOR THE MANUFACTURE OR SALE OF APPARATUS WITHOUT WRITTEN PERMISSION.

|                     |     |                  | , , , , , |
|---------------------|-----|------------------|-----------|
| ACAD REFERENCE NO.  |     | 345-ENG-MASTER   |           |
| DRAWN: R.STA.MONICA |     | DATE:MAY.16/2017 |           |
| CHECKED:            |     | DATE:            |           |
| SCALE:              | NTS | SHEET            | OF 2      |
| DRAWING NUMBER      |     |                  | ISSUE     |
| 345-ENG-MASTER      |     |                  | 1         |