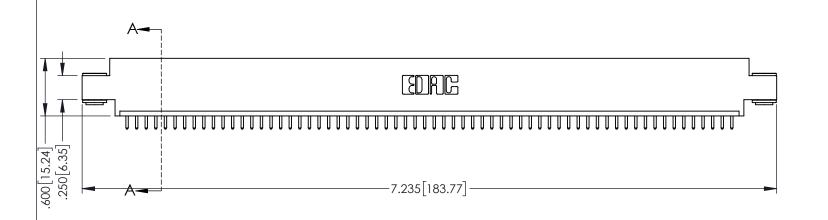

PART NUMBER: 345-064-521-603

345/395 SERIES CARD EDGE CONNECTOR

YOUR CONNECTION TO QUALITY & SERVICE

| 0.000.000.000.000.000.000.000.000.000.000.000.000.000.000.000.000.000.000.000.000.000.000.000.000.000.000.000.000.000.000.000.000.000.000.000.000.000.000.000.000.000.000.000.000.000.000.000.000.000.000.000.000.000.000.000.000.000.000.000.000.000.000.000.000.000.000.000.000.000.000.000.000.000.000.000.000.000.000.000.000.000.000.000.000.000.000.000.000.000.000.000.000.000.000.000.000.000.000.000.000.000.000.000.000.000.000.000.000.000.000.000.000.000.000.000.000.000.000.000.000.000.000.000.000.000.000.000.000.000.000.000.000.000.000.000.000.000.000.000.000.000.000.000.000.000.000.000.000.000.000.000.000.000.000.000.000.000.000.000.000.000.000.000.000.000.000.000.000.000.000.000.000.000.000.000.000.000.000.000.000.000.000.000.000.000.000.000.000.000.000.000.000.000.000.000.000.000.000.000.000.000.000.000.000.000.000.000.000.000.000.000.000.000.000.000.000.000.000.000.000.000.000.000.000.000.000.000.000.000.000.000.000.000.000.000.000.000.000.000.000.000.000.000.000.000.000.000.000.000.000.000.000.000.000.000.000.000.000.000.000.000.000.000.000.000.000.000.000.000.000.000.000.000.000.000.000.000.000.000.000.000.000.000.000.000.000.000.000.000.000.000.000.000.000.000.000.000.000.000.000.000.000.000.000.000.000.000.000.000.000.000.000.000.000.000.000.000.000.000.000.000.000.000.000.000.000.000.000.000.000.000.000.000.000.000.000.000.000.000.000.000.000.000.000.000.000.000.000.000.000.000.000.000.000.000.000.000.000.000.000.000.000.000.000.000.000.000.000.000.000.000.000.000.000.000.000.000.000.000.000.000.000.000.000.000.000.000.000.000.000.000.000.000.000.000.000.000.000.000.000.000.000.000.000.000.000.000.000.000.000.000.000.000.000.000.000.000.000.000.000.000.000.000.000.000.000.000.000.000.000.000.000.000.000.000.000.000.000.000.000.000.000.000.000.000.000.000.000.000.000.000.000.000.000.000.000.000.000.000.000.000.000.000.000.000.000.000.000.000.000.000.000.000.000.000.000.000.000.000.000.000.000.000.000.000.000.000.000.0000 |                  |       |
|----------------------------------------------------------------------------------------------------------------------------------------------------------------------------------------------------------------------------------------------------------------------------------------------------------------------------------------------------------------------------------------------------------------------------------------------------------------------------------------------------------------------------------------------------------------------------------------------------------------------------------------------------------------------------------------------------------------------------------------------------------------------------------------------------------------------------------------------------------------------------------------------------------------------------------------------------------------------------------------------------------------------------------------------------------------------------------------------------------------------------------------------------------------------------------------------------------------------------------------------------------------------------------------------------------------------------------------------------------------------------------------------------------------------------------------------------------------------------------------------------------------------------------------------------------------------------------------------------------------------------------------------------------------------------------------------------------------------------------------------------------------------------------------------------------------------------------------------------------------------------------------------------------------------------------------------------------------------------------------------------------------------------------------|------------------|-------|
| DRAWN: R.STA.MONICA                                                                                                                                                                                                                                                                                                                                                                                                                                                                                                                                                                                                                                                                                                                                                                                                                                                                                                                                                                                                                                                                                                                                                                                                                                                                                                                                                                                                                                                                                                                                                                                                                                                                                                                                                                                                                                                                                                                                                                                                                    | DATE:MAY.16/2017 |       |
| CHECKED:                                                                                                                                                                                                                                                                                                                                                                                                                                                                                                                                                                                                                                                                                                                                                                                                                                                                                                                                                                                                                                                                                                                                                                                                                                                                                                                                                                                                                                                                                                                                                                                                                                                                                                                                                                                                                                                                                                                                                                                                                               | DATE:            |       |
| SCALE: 1:1                                                                                                                                                                                                                                                                                                                                                                                                                                                                                                                                                                                                                                                                                                                                                                                                                                                                                                                                                                                                                                                                                                                                                                                                                                                                                                                                                                                                                                                                                                                                                                                                                                                                                                                                                                                                                                                                                                                                                                                                                             | SHEET 1          | OF 2  |
| DRAWING NUMBER                                                                                                                                                                                                                                                                                                                                                                                                                                                                                                                                                                                                                                                                                                                                                                                                                                                                                                                                                                                                                                                                                                                                                                                                                                                                                                                                                                                                                                                                                                                                                                                                                                                                                                                                                                                                                                                                                                                                                                                                                         |                  | ISSUE |
| 345-ENG-MASTER                                                                                                                                                                                                                                                                                                                                                                                                                                                                                                                                                                                                                                                                                                                                                                                                                                                                                                                                                                                                                                                                                                                                                                                                                                                                                                                                                                                                                                                                                                                                                                                                                                                                                                                                                                                                                                                                                                                                                                                                                         |                  | 1     |