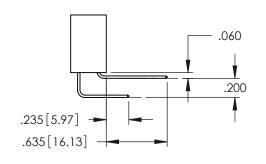

ACAD REFERENCE NO. 345-ENG-MASTER

**Contact Code 558** 

Contact Code 559

**Contact Code 560** 

INSULATOR MATERIAL: THERMOPLASTIC POLYESTER, UL 94V-0

DAP MATERIAL AVAILABLE UPON REQUEST

CONTACT MATERIAL; COPPER ALLOY CONTACT PLATING: GOLD ON THE MATING AREA, TIN PLATING ON THE CONTACT TAILS, NICKEL UNDERPLATE