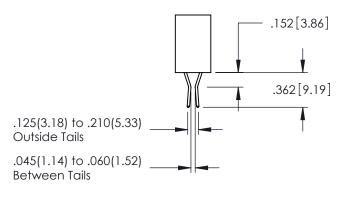

<u>Contact Dimensions:</u>
521-P.C. Tail .025 Sq.(0.64 Sq.) - Tail LG=.150(3.81)
.100 (2.54) Contact Spacing x .200 (5.08) Row Spacing

1

INSULATOR MATERIAL: THERMOPLASTIC PBT BLACK, UL 94V-0

CONTACT MATERIAL; COPPER TIN ALLOY CONTACT PLATING: GOLD ON THE MATING AREA, TIN PLATING ON THE CONTACT TAILS, NICKEL UNDERPLATE