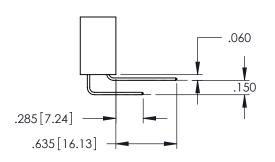

ACAD REFERENCE NO. 345-ENG-MASTER

**Contact Code 558** 

Contact Code 559

**Contact Code 560** 

INSULATOR MATERIAL: THERMOPLASTIC POLYESTER, UL 94V-0

DAP MATERIAL AVAILABLE UPON REQUEST

CONTACT MATERIAL; COPPER ALLOY CONTACT PLATING: GOLD ON THE MATING AREA, TIN PLATING ON THE CONTACT TAILS, NICKEL UNDERPLATE