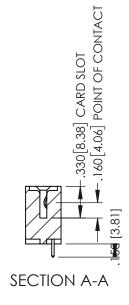

<u>Contact Dimensions:</u>
521-P.C. Tail .025 Sq.(0.64 Sq.) - Tail LG=.150(3.81)
.100 (2.54) Contact Spacing x .200 (5.08) Row Spacing

1

INSULATOR MATERIAL: THERMOPLASTIC PBT BLACK, UL 94V-0

CONTACT MATERIAL; COPPER TIN ALLOY CONTACT PLATING: GOLD ON THE MATING AREA, TIN PLATING ON THE CONTACT TAILS, NICKEL UNDERPLATE