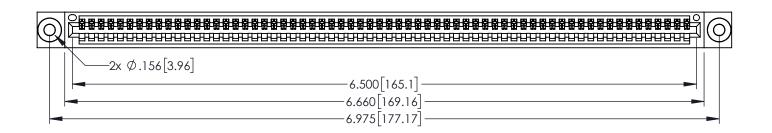

PART NUMBER: 345-064-521-603

345/395 SERIES CARD EDGE CONNECTOR

YOUR CONNECTION TO QUALITY & SERVICE

| 0.000.000.000.000.000.000.000.000.000.000.000.000.000.000.000.000.000.000.000.000.000.000.000.000.000.000.000.000.000.000.000.000.000.000.000.000.000.000.000.000.000.000.000.000.000.000.000.000.000.000.000.000.000.000.000.000.000.000.000.000.000.000.000.000.000.000.000.000.000.000.000.000.000.000.000.000.000.000.000.000.000.000.000.000.000.000.000.000.000.000.000.000.000.000.000.000.000.000.000.000.000.000.000.000.000.000.000.000.000.000.000.000.000.000.000.000.000.000.000.000.000.000.000.000.000.000.000.000.000.000.000.000.000.000.000.000.000.000.000.000.000.000.000.000.000.000.000.000.000.000.000.000.000.000.000.000.000.000.000.000.000.000.000.000.000.000.000.000.000.000.000.000.000.000.000.000.000.000.000.000.000.000.000.000.000.000.000.000.000.000.000.000.000.000.000.000.000.000.000.000.000.000.000.000.000.000.000.000.000.000.000.000.000.000.000.000.000.000.000.000.000.000.000.000.000.000.000.000.000.000.000.000.000.000.000.000.000.000.000.000.000.000.000.000.000.000.000.000.000.000.000.000.000.000.000.000.000.000.000.000.000.000.000.000.000.000.000.000.000.000.000.000.000.000.000.000.000.000.000.000.000.000.000.000.000.000.000.000.000.000.000.000.000.000.000.000.000.000.000.000.000.000.000.000.000.000.000.000.000.000.000.000.000.000.000.000.000.000.000.000.000.000.000.000.000.000.000.000.000.000.000.000.000.000.000.000.000.000.000.000.000.000.000.000.000.000.000.000.000.000.000.000.000.000.000.000.000.000.000.000.000.000.000.000.000.000.000.000.000.000.000.000.000.000.000.000.000.000.000.000.000.000.000.000.000.000.000.000.000.000.000.000.000.000.000.000.000.000.000.000.000.000.000.000.000.000.000.000.000.000.000.000.000.000.000.000.000.000.000.000.000.000.000.000.000.000.000.000.000.000.000.000.000.000.000.000.000.000.000.000.000.000.000.000.000.000.000.000.000.000.000.000.000.000.000.000.000.000.000.000.000.000.000.000.000.000.000.000.000.000.000.000.000.000.000.000.000.000.000.000.000.000.000.000.000.000.000.000.0000 |                  |       |
|----------------------------------------------------------------------------------------------------------------------------------------------------------------------------------------------------------------------------------------------------------------------------------------------------------------------------------------------------------------------------------------------------------------------------------------------------------------------------------------------------------------------------------------------------------------------------------------------------------------------------------------------------------------------------------------------------------------------------------------------------------------------------------------------------------------------------------------------------------------------------------------------------------------------------------------------------------------------------------------------------------------------------------------------------------------------------------------------------------------------------------------------------------------------------------------------------------------------------------------------------------------------------------------------------------------------------------------------------------------------------------------------------------------------------------------------------------------------------------------------------------------------------------------------------------------------------------------------------------------------------------------------------------------------------------------------------------------------------------------------------------------------------------------------------------------------------------------------------------------------------------------------------------------------------------------------------------------------------------------------------------------------------------------|------------------|-------|
| DRAWN: R.STA.MONICA                                                                                                                                                                                                                                                                                                                                                                                                                                                                                                                                                                                                                                                                                                                                                                                                                                                                                                                                                                                                                                                                                                                                                                                                                                                                                                                                                                                                                                                                                                                                                                                                                                                                                                                                                                                                                                                                                                                                                                                                                    | DATE:MAY.16/2017 |       |
| CHECKED:                                                                                                                                                                                                                                                                                                                                                                                                                                                                                                                                                                                                                                                                                                                                                                                                                                                                                                                                                                                                                                                                                                                                                                                                                                                                                                                                                                                                                                                                                                                                                                                                                                                                                                                                                                                                                                                                                                                                                                                                                               | DATE:            |       |
| SCALE: 1:1                                                                                                                                                                                                                                                                                                                                                                                                                                                                                                                                                                                                                                                                                                                                                                                                                                                                                                                                                                                                                                                                                                                                                                                                                                                                                                                                                                                                                                                                                                                                                                                                                                                                                                                                                                                                                                                                                                                                                                                                                             | SHEET 1          | OF 2  |
| DRAWING NUMBER                                                                                                                                                                                                                                                                                                                                                                                                                                                                                                                                                                                                                                                                                                                                                                                                                                                                                                                                                                                                                                                                                                                                                                                                                                                                                                                                                                                                                                                                                                                                                                                                                                                                                                                                                                                                                                                                                                                                                                                                                         |                  | ISSUE |
| 345-ENG-MASTER                                                                                                                                                                                                                                                                                                                                                                                                                                                                                                                                                                                                                                                                                                                                                                                                                                                                                                                                                                                                                                                                                                                                                                                                                                                                                                                                                                                                                                                                                                                                                                                                                                                                                                                                                                                                                                                                                                                                                                                                                         |                  | 1     |