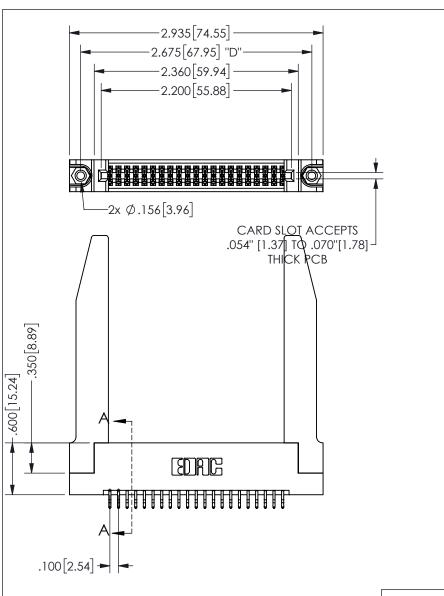

THIS IS A C.A.D. GENERATED DRAWING DO NOT MAKE MANUAL REVISIONS TO MASTER.

ISSUE NUMBER

ORIGINAL

.160 4.06 .330[8.38] POINT OF CARD SLOT CONTACT

## 345/395 SERIES CARD EDGE CONNECTOR

PART NUMBER: 345-042-556-278

YOUR CONNECTION TO QUALITY & SERVICE

**EDAC INC** TORONTO, ONTARIO CANADA

THESE DRAWINGS AND SPECIFICATIONS ARE THE PROPERTY OF EDAC INC., AND SHALL NOT BE REPRODUCED,OR COPIED OR USED AS THE BASIS FOR THE MANUFACTURE OR SALE OF APPARATUS WITHOUT WRITTEN PERMISSION.

SECTION A-A

<u>Contact Dimensions:</u>
556-Extender Board Bend (Code 520 Contacts)
See Sheet 2 for Contact Code 555, 556, 558, 559, 560 **Dimensions** 

ORIGINAL 1

ISSUE NUMBER

**Contact Code 558** 

Contact Code 559