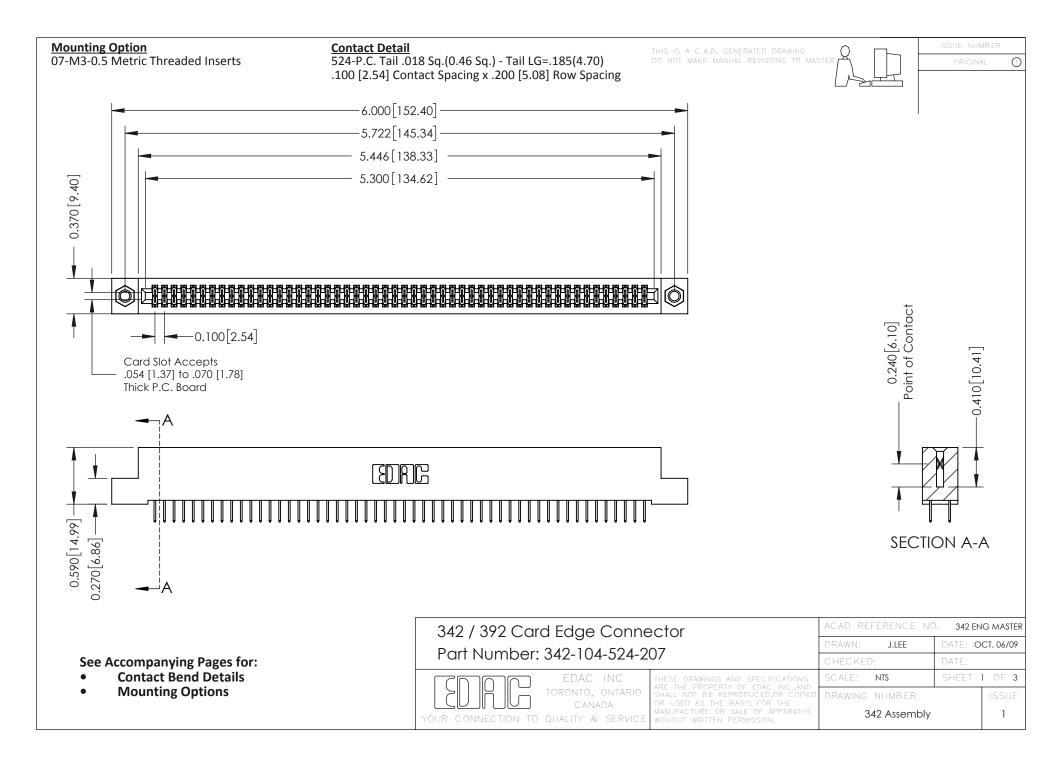

THIS IS A C.A.D. GENERATED DRAWING DO NOT MAKE MANUAL REVISIONS TO MASTER. ISSUE NUMBER

ORIGINAL

1



| 342 / 392 Series Card Edge Connector<br>Contact Bend Detail |                                                                                                                                                                                                  | ACAD REFERENCE NO. 342 ENG MASTER |             |                  |        |
|-------------------------------------------------------------|--------------------------------------------------------------------------------------------------------------------------------------------------------------------------------------------------|-----------------------------------|-------------|------------------|--------|
|