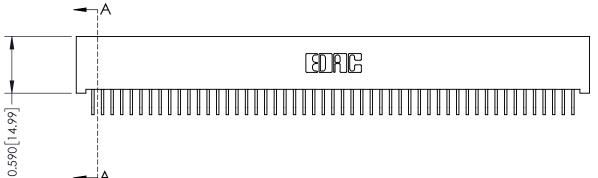

342 Assembly

THIS IS A C.A.D. GENERATED DRAWING DO NOT MAKE MANUAL REVISIONS TO MASTER. ISSUE NUMBER

ORIGINAL

1

| 342 / 392 Series Card Edge Connector<br>Contact Bend Detail |                                                                                                                                   | ACAD REFERENCE NO. 342 ENG MASTER |             |                  |        |
|-------------------------------------------------------------|-----------------------------------------------------------------------------------------------------------------------------------|-----------------------------------|-------------|------------------|--------|
|                                                             |                                                                                                                                   | DRAWN:                            | J.LEE       | DATE: OCT. 06/09 |        |
|                                                             |                                                                                                                                   | CHECKED:                          |             | DATE:            |        |
| EDAC INC                                                    | ARE THE PROPERTY OF EDAC INC.,AND SHALL NOT BE REPRODUCED,OR COPIED OR USED AS THE BASIS FOR THE MANUFACTURE OR SALE OF APPARATUS | SCALE:                            | NTS         | SHEET :          | 2 OF 3 |
| TORONTO, ONTARIO                                            |                                                                                                                                   | DRAWING                           | NUMBER      |                  | ISSUE  |
| YOUR CONNECTION TO QUALITY & SERVICE                        |                                                                                                                                   | 3                                 | 42 Assembly |                  | 1      |