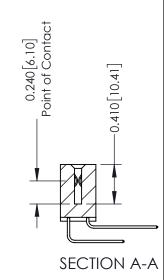

THIS IS A C.A.D. GENERATED DRAWING DO NOT MAKE MANUAL REVISIONS TO MASTER

ISSUE NUMBER

ORIGINAL

1

| 342 / 392 Card Edge Connector<br>Mounting Options |                                                                                                                                     | ACAD REFERENCE NO. 342 ENG MASTER |                         |        |  |
|---------------------------------------------------|-------------------------------------------------------------------------------------------------------------------------------------|-----------------------------------|-------------------------|--------|--|
|                                                   |                                                                                                                                     | DRAWN: J.LEE                      | DATE: <b>OCT. 06/09</b> |        |  |
|                                                   |                                                                                                                                     | CHECKED:                          | DATE:                   |        |  |
| EDAC INC                                          | ARE THE PROPERTY OF EDAC INC.,AND — SHALL NOT BE REPRODUCED,OR COPIED OR USED AS THE BASIS FOR THE MANUFACTURE OR SALE OF APPARATUS | SCALE: NTS                        | SHEET :                 | 3 OF 3 |  |
| TORONTO, ONTARIO                                  |                                                                                                                                     | DRAWING NUMBER                    | •                       | ISSUE  |  |
| YOUR CONNECTION TO QUALITY & SERVICE              |                                                                                                                                     | 342 Assembly                      |                         | 1      |  |