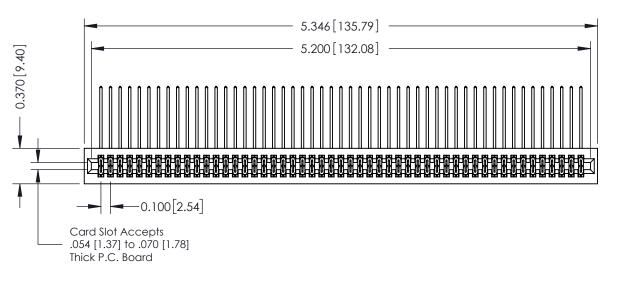

**Mounting Option** 01-No Mounting Lugs **Contact Detail** 

559-90 Degree Bend (Code 541 Contacts) .100 [2.54] Contact Spacing x .200 [5.08] Row Spacing

**See Accompanying Pages for:** 

- **Contact Bend Details**
- **Mounting Options**

342 / 392 Card Edge Connector Part Number: 342-102-559-201

| ACAD REFERENCE NO. 342 ENG MASTER |                  |  |  |  |
|-----------------------------------|------------------|--|--|--|
| DRAWN: J.LEE                      | DATE: OCT. 06/09 |  |  |  |
| CHECKED:                          | DATE:            |  |  |  |
| SCALE: NTS                        | SHEET 1 OF 3     |  |  |  |
| DRAWING NUMBER                    | ISSUE            |  |  |  |