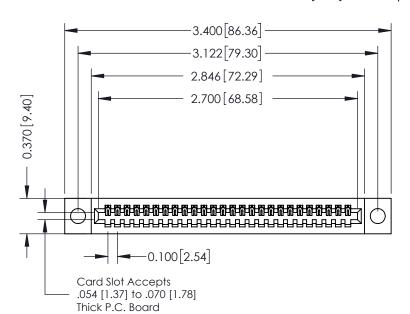

342 ENG MASTER DATE: OCT. 06/09 J.LEE SHEET 1 OF 3 NTS

342 Assembly

THIS IS A C.A.D. GENERATED DRAWING DO NOT MAKE MANUAL REVISIONS TO MASTER. ISSUE NUMBER

ORIGINAL

1

| 342 / 392 Series Card Edge Connector<br>Contact Bend Detail |                                                                                                  | ACAD REFERENCE NO. 342 ENG MASTER |             |                  |        |
|-------------------------------------------------------------|--------------------------------------------------------------------------------------------------|-----------------------------------|-------------|------------------|--------|
|                                                             |                                                                                                  | DRAWN:                            | J.LEE       | DATE: OCT. 06/09 |        |
|                                                             |                                                                                                  | CHECKED:                          |             | DATE:            |        |
| EDAC INC                                                    | THESE DRAWINGS AND SPECIFICATIONS ARE THE PROPERTY OF EDAC INCAND                                | SCALE:                            | NTS         | SHEET :          | 2 OF 3 |
| TORONTO, ONTARIO                                            | SHALL NOT BE REPRODUCED, OR COPIED OR USED AS THE BASIS FOR THE MANUFACTURE OR SALE OF APPARATUS | DRAWING                           | NUMBER      |                  | ISSUE  |
| YOUR CONNECTION TO QUALITY & SERVICE                        |                                                                                                  | 3                                 | 42 Assembly |                  | 1      |