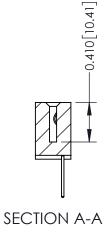

342 ENG MASTER DATE: OCT. 06/09 J.LEE SHEET 1 OF 3 NTS

342 Assembly

THIS IS A C.A.D. GENERATED DRAWING DO NOT MAKE MANUAL REVISIONS TO MASTER. ISSUE NUMBER

ORIGINAL

1

| 342 / 392 Series Card Edge Connector<br>Contact Bend Detail |                                                                                                  | ACAD REFERENCE NO. 342 ENG MASTER |             |                  |        |
|-------------------------------------------------------------|--------------------------------------------------------------------------------------------------|-----------------------------------|-------------|------------------|--------|
|                                                             |                                                                                                  | DRAWN:                            | J.LEE       | DATE: OCT. 06/09 |        |
|                                                             |                                                                                                  | CHECKED:                          |             | DATE:            |        |
| EDAC INC                                                    | THESE DRAWINGS AND SPECIFICATIONS ARE THE PROPERTY OF EDAC INCAND                                | SCALE:                            | NTS         | SHEET :          | 2 OF 3 |
| TORONTO, ONTARIO                                            | SHALL NOT BE REPRODUCED, OR COPIED OR USED AS THE BASIS FOR THE MANUFACTURE OR SALE OF APPARATUS | DRAWING                           | NUMBER      |                  | ISSUE  |
| YOUR CONNECTION TO QUALITY & SERVICE                        |                                                                                                  | 3                                 | 42 Assembly |                  | 1      |