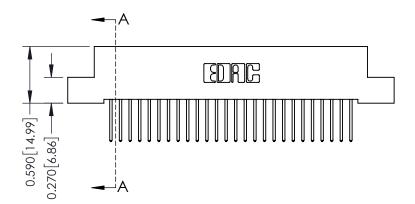

342 ENG MASTER DATE: OCT. 06/09 J.LEE SHEET 1 OF 3 NTS

342 Assembly

THIS IS A C.A.D. GENERATED DRAWING DO NOT MAKE MANUAL REVISIONS TO MASTER. ISSUE NUMBER

ORIGINAL

1

| 342 / 392 Series Card Edge Connector<br>Contact Bend Detail |                                                                                                  | ACAD REFERENCE NO. 342 ENG MASTER |             |                  |        |
|-------------------------------------------------------------|--------------------------------------------------------------------------------------------------|-----------------------------------|-------------|------------------|--------|
|                                                             |                                                                                                  | DRAWN:                            | J.LEE       | DATE: OCT. 06/09 |        |
|                                                             |                                                                                                  | CHECKED:                          |             | DATE:            |        |
| EDAC INC                                                    | THESE DRAWINGS AND SPECIFICATIONS ARE THE PROPERTY OF EDAC INCAND                                | SCALE:                            | NTS         | SHEET :          | 2 OF 3 |
| TORONTO, ONTARIO                                            | SHALL NOT BE REPRODUCED, OR COPIED OR USED AS THE BASIS FOR THE MANUFACTURE OR SALE OF APPARATUS | DRAWING                           | NUMBER      |                  | ISSUE  |
| YOUR CONNECTION TO QUALITY & SERVICE                        |                                                                                                  | 3                                 | 42 Assembly |                  | 1      |