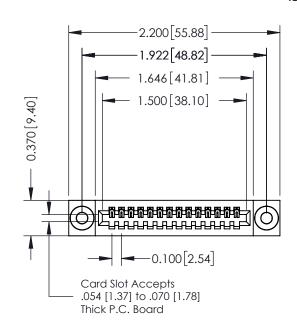

## **See Accompanying Pages for:**

- **Contact Bend Details**
- **Mounting Options**

| 342 / 392 Card Edge Connector Part Number: 342-014-540-103 |                                                                                                                                                                                               | ACAD REFERENCE NO. 342 ENG MASTER |             |         |           |  |
|------------------------------------------------------------|-----------------------------------------------------------------------------------------------------------------------------------------------------------------------------------------------|-----------------------------------|-------------|---------|-----------|--|
|                                                            |                                                                                                                                                                                               | DRAWN:                            | J.LEE       | DATE: O | CT. 06/09 |  |
|                                                            |                                                                                                                                                                                               | CHECKED:                          |             | DATE:   |           |  |
| CANADA CANADA                                              | THESE DRAWINGS AND SPECIFICATIONS ARE THE PROPERTY OF EDAC INCAND SHALL NOT BE REPRODUCED,OR COPIED OR USED AS THE BASIS FOR THE MANUFACTURE OR SALE OF APPARATUS WITHOUT WRITTEN PERMISSION. | SCALE:                            | NTS         | SHEET   | 1 OF 3    |  |
|                                                            |                                                                                                                                                                                               | DRAWING                           | NUMBER      |         | ISSUE     |  |
|                                                            |                                                                                                                                                                                               | 34                                | 12 Assembly |         | 1         |  |