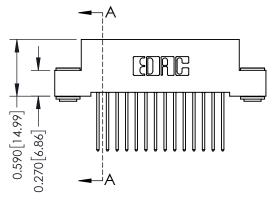

## **Contact Detail**

540-Wire Wrap .025 Sq.(0.64 Sq.) - Tail LG=.570(14.48) .100 [2.54] Contact Spacing x .200 [5.08] Row Spacing

0.410[10.41]

THIS IS A C.A.D. GENERATED DRAWING DO NOT MAKE MANUAL REVISIONS TO MASTER. ISSUE NUMBER

ORIGINAL

1

| 342 / 392 Series Card Edge Connector<br>Contact Bend Detail |                                                                                                                                                                                                 | ACAD REFERENCE NO. 342 ENG MASTER |             |                  |        |  |
|-------------------------------------------------------------|-------------------------------------------------------------------------------------------------------------------------------------------------------------------------------------------------|-----------------------------------|-------------|------------------|--------|--|
|                                                             |                                                                                                                                                                                                 | DRAWN:                            | J.LEE       | DATE: OCT. 06/09 |        |  |
|                                                             |                                                                                                                                                                                                 | CHECKED:                          |             | DATE:            |        |  |
| TORONTO, ONTARIO                                            | THESE DRAWINGS AND SPECIFICATIONS ARE THE PROPERTY OF EDAC INC.,AND SHALL NOT BE REPRODUCED,OR COPIED OR USED AS THE BASIS FOR THE MANUFACTURE OR SALE OF APPARATUS WITHOUT WRITTEN PERMISSION. | SCALE:                            | NTS         | SHEET :          | 2 OF 3 |  |
|                                                             |                                                                                                                                                                                                 | DRAWING                           | NUMBER      |                  | ISSUE  |  |
| YOUR CONNECTION TO QUALITY & SERVICE                        |                                                                                                                                                                                                 | 3                                 | 42 Assembly |                  | 1      |  |