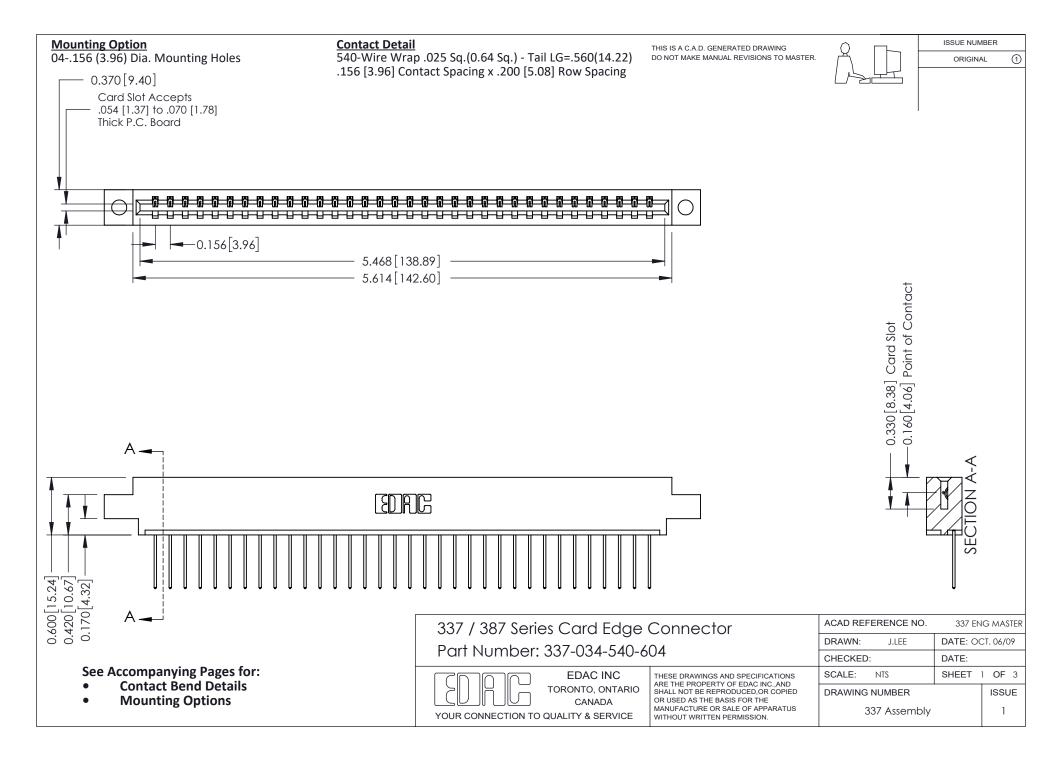

ISSUE NUMBER

ORIGINAL

1



| 337 / 387 Series Card Edge Connector<br>Contact Bend Detail           |                                                                                                                                                                                                  | ACAD REFERENCE NO. 337 E |                  | G MASTER      |
|-----------------------------------------------------------------------|--------------------------------------------------------------------------------------------------------------------------------------------------------------------------------------------------|--------------------------|------------------|---------------|
|                                                                       |