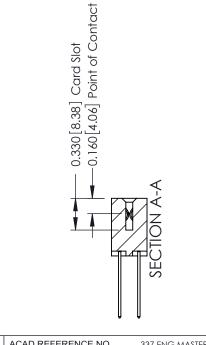

ISSUE NUMBER

ORIGINAL

1

| 337 / 387 Series Card Edge                                            | ACAD REFERENCE NO.                                                                                                                                                                              | 337 ENG MASTER |                  |               |
|-----------------------------------------------------------------------|-------------------------------------------------------------------------------------------------------------------------------------------------------------------------------------------------|----------------|------------------|---------------|
| Contact Bend Detail                                                   |                                                                                                                                                                                                 | DRAWN: J.LEE   | DATE: OCT. 06/09 |               |
| Corridor Beria Delaii                                                 |                                                                                                                                                                                                 | CHECKED:       | DATE:            |               |
| EDAC INC TORONTO, ONTARIO CANADA YOUR CONNECTION TO QUALITY & SERVICE | THESE DRAWINGS AND SPECIFICATIONS ARE THE PROPERTY OF EDAC INC.,AND SHALL NOT BE REPRODUCED,OR COPIED OR USED AS THE BASIS FOR THE MANUFACTURE OR SALE OF APPARATUS WITHOUT WRITTEN PERMISSION. | SCALE: NTS     | SHEET            | 2 <b>OF</b> 3 |
|                                                                       |                                                                                                                                                                                                 | DRAWING NUMBER |                  | ISSUE         |
|                                                                       |                                                                                                                                                                                                 | 337 Assembly   |                  | 1             |