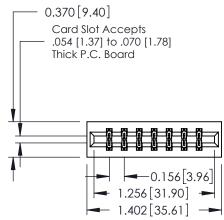

## **Contact Detail**

542-Wire Wrap .025 Sq.(0.64 Sq.) - Tail LG=.645(16.38) .156 [3.96] Contact Spacing x .200 [5.08] Row Spacing

THIS IS A C.A.D. GENERATED DRAWING DO NOT MAKE MANUAL REVISIONS TO MASTER.

ISSUE NUMBER

ORIGINAL

EDRG 0.600 [15.24]

**See Accompanying Pages for:** 

- **Contact Bend Details**
- **Mounting Options**

337 / 387 Series Card Edge Connector Part Number: 337-014-542-201

**EDAC INC** TORONTO, ONTARIO CANADA