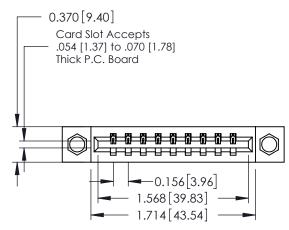

## **Contact Detail**

523-P.C. Tail .025 Sq.(0.64 Sq.) - Tail LG=.390(9.91) .156 [3.96] Contact Spacing x .200 [5.08] Row Spacing

THIS IS A C.A.D. GENERATED DRAWING DO NOT MAKE MANUAL REVISIONS TO MASTER.