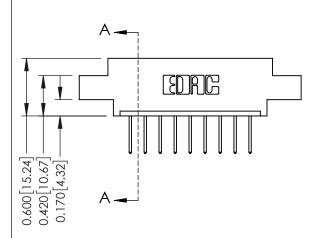

## **Mounting Option**

08-#4-40 Unified Threaded Inserts

## **Contact Detail**

523-P.C. Tail .025 Sq.(0.64 Sq.) - Tail LG=.390(9.91) .156 [3.96] Contact Spacing x .200 [5.08] Row Spacing

THIS IS A C.A.D. GENERATED DRAWING DO NOT MAKE MANUAL REVISIONS TO MASTER.