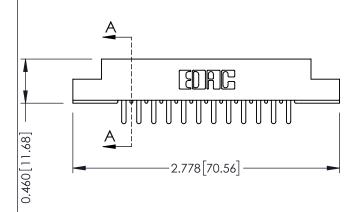

**Mounting Option** 

**Contact Detail** 

04-.156 (3.96) Dia. Mounting Holes

520-P.C. Tail .046x.013(1.17x0.33) - Tail LG.=.213(5.41) .156 [3.96] Contact Spacing x .140 [3.56] Row Spacing





**See Accompanying Page for: Mounting Options** 

305 / 315 / 355 Card Edge Connector Part Number: 315-024-520-204

YOUR CONNECTION TO QUALITY & SERVICE

| ACAD REFERENCE NO. 305 ENG MASTER |                          |
|-----------------------------------|--------------------------|
| DRAWN: J.LEE                      | DATE: <b>SEPT. 21/09</b> |
| CHECKED:                          | DATE:                    |
| SCALE: NTS                        | SHEET 1 OF 2             |
| DRAWING NUMBER                    | ISSUE                    |

0.295[7.49] Card Slot

305 Assembly

0.090 [2.29] Point of Contact