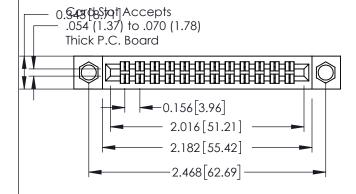

**Mounting Option** 

**Contact Detail** 

04-.156 (3.96) Dia. Mounting Holes

520-P.C. Tail .046x.013(1.17x0.33) - Tail LG.=.213(5.41) .156 [3.96] Contact Spacing x .140 [3.56] Row Spacing

**See Accompanying Page for: Mounting Options** 