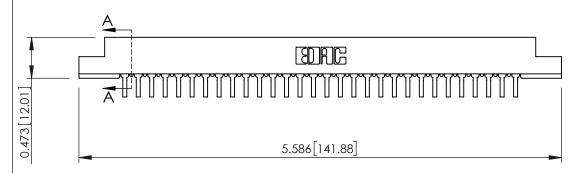

**Mounting Option** .156 (3.96) Dia. Mounting Holes

**Contact Detail** 

90 Degree Bend (Code 422 and 440 Contacts)

.156 [3.96] Contact Spacing x .200 [5.08] Row Spacing



**SECTION A-A** 



.095 [2.41] Point of Contact (FROM BTM OF SLOT) Card Slot Accepts .054 [1.37] to .070 [1.78] Thick P.C. Board

**See Accompanying Pages for:** 

- **Contact Bend Details**
- **Mounting Options**

307 / 357 Card Edge Connector Part Number: 307-060-459-204

YOUR CONNECTION TO QUALITY & SERVICE

| ACAD REFERENCE NO. 307 ENG MASTER |                  |
|-----------------------------------|------------------|
| DRAWN: J.LEE                      | DATE: AUG. 11/09 |
| CHECKED:                          | DATE:            |
| SCALE: NTS                        | SHEET 1 OF 3     |
| DRAWING NUMBER                    | ISSUE            |

307 Assembly