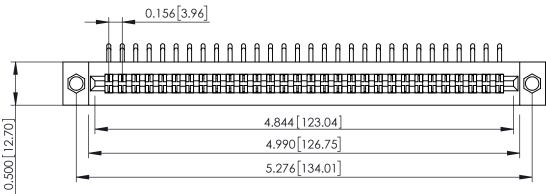

**Mounting Option** .156 (3.96) Dia. Mounting Holes

**Contact Detail** 

90 Degree Bend (Code 422 and 440 Contacts)

.156 [3.96] Contact Spacing x .200 [5.08] Row Spacing

**SECTION A-A** 

.095 [2.41] Point of Contact (FROM BTM OF SLOT) Card Slot Accepts .054 [1.37] to .070 [1.78] Thick P.C. Board

**See Accompanying Pages for:** 

- **Contact Bend Details**
- **Mounting Options**

307 / 357 Card Edge Connector Part Number: 307-060-459-204

YOUR CONNECTION TO QUALITY & SERVICE

| ACAD REFERENCE NO. 307 ENG MASTER |                  |
|-----------------------------------|------------------|
| DRAWN: J.LEE                      | DATE: AUG. 11/09 |
| CHECKED:                          | DATE:            |
| SCALE: NTS                        | SHEET 1 OF 3     |
| DRAWING NUMBER                    | ISSUE            |