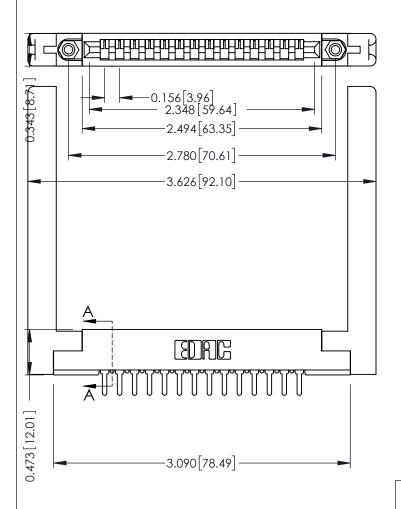

SECTION A-A

ORIGINAL

.175 [4.45] Point of Contact (FROM BTM OF SLOT) Card Slot Accepts .054 [1.37] to .070 [1.78] Thick P.C. Board

## **See Accompanying Pages for:**

- **Contact Bend Details**
- **Mounting Options**

307 / 357 Card Edge Connector Part Number: 307-014-425-158

YOUR CONNECTION TO QUALITY & SERVICE

**EDAC INC** TORONTO, ONTARIO CANADA