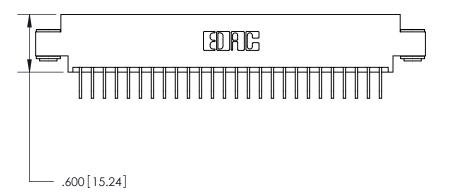

<u>Contact Dimensions:</u>
558-90 Degree Bend (Code 541 Contacts)
See Sheet 2 for Contact Code 555, 556, 558, 559, 560 Dimensions -4.060[103.12]-3.795 96.39

- .370[9.4]

Card Slot Accepts .054 [1.37] to .070 [1.78] Thick P.C. Board .330 [8.38] Card Slot .160 [4.07] Point of Contact -

INSULATOR MATERIAL: THERMOPLASTIC POLYESTER, UL 94V-0 CONTACT MATERIAL; COPPER, NICKEL, TIN ALLOY CA-725 CONTACT PLATING: GOLD ON THE MATING AREA, TIN-LEAD ON THE CONTACT TAILS, NICKEL UNDERPLATE

PART NUMBER: 896-052-558-803

**EDAC INC** TORONTO, ONTARIO CANADA YOUR CONNECTION TO QUALITY & SERVICE

846/896 SERIES HIGH TEMP CARD EDGE CONNECTOR

THESE DRAWINGS AND SPECIFICATIONS ARE THE PROPERTY OF EDAC INC., AND SHALL NOT BE REPRODUCED, OR COPIED OR USED AS THE BASIS FOR THE MANUFACTURE OR SALE OF APPARATUS WITHOUT WRITTEN PERMISSION.