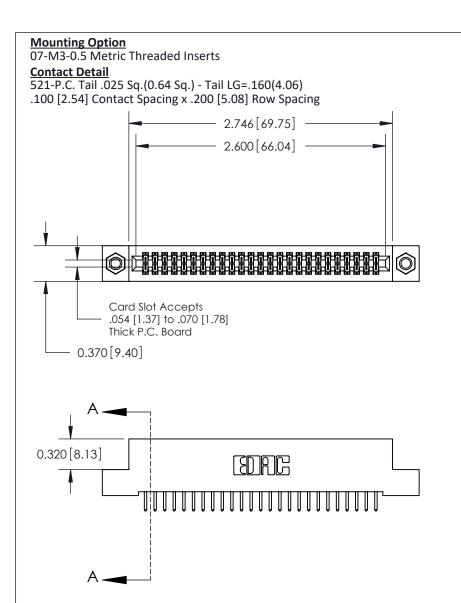

.240 [6.10] Point of Contact-

## **See Accompanying Pages for:**

- **Contact Bend Details**
- **Mounting Options**

842/892 Series High Temp Card Edge Connector Part Number: 892-050-521-207

| ACAD REFERENCE NO | 842 ENG MASTER   |  |  |  |
|-------------------|------------------|--|--|--|
| DRAWN: J.LEE      | DATE: OCT. 06/09 |  |  |  |
| CHECKED:          | DATE:            |  |  |  |
| SCALE: NTS        | SHEET 1 OF 3     |  |  |  |
| DRAWING NUMBER    | ISSUE            |  |  |  |

842 Assembly

THIS IS A C.A.D. GENERATED DRAWING DO NOT MAKE MANUAL REVISIONS TO MASTER

ORIGINAL (1)

| 842/892 Series High Temp Card Edge Connector<br>Contact Bend Detail |                                                                   | ACAD REFERENCE NO. 842 ENG MASTER |             |                         |        |
|---------------------------------------------------------------------|-------------------------------------------------------------------|-----------------------------------|-------------|-------------------------|--------|
|                                                                     |                                                                   | DRAWN:                            | J.LEE       | DATE: <b>OCT. 06/09</b> |        |
|                                                                     |                                                                   | CHECKE                            | ):          | DATE:                   |        |
| EDAC INC                                                            | THESE DRAWINGS AND SPECIFICATIONS ARE THE PROPERTY OF EDAC INCAND | SCALE:                            | NTS         | SHEET :                 | 2 OF 3 |
| TORONTO, ONTARIO                                                    | SHALL NOT BE REPRODUCED, OR COPIED OR USED AS THE BASIS FOR THE   | DRAWING                           | NUMBER      |                         | ISSUE  |
| YOUR CONNECTION TO QUALITY & SERVICE                                | MANUFACTURE OR SALE OF APPARATUS WITHOUT WRITTEN PERMISSION.      | 8                                 | 42 Assembly |                         | 1      |