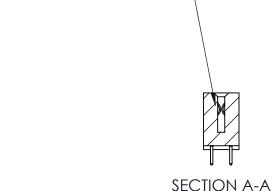

842 Assembly

THIS IS A C.A.D. GENERATED DRAWING DO NOT MAKE MANUAL REVISIONS TO MASTER

ORIGINAL (1)

| 842/892 Series High Temp Card Edge Connector<br>Contact Bend Detail |                                                                   | ACAD REFERENCE NO. 842 ENG MASTER |             |                         |        |
|---------------------------------------------------------------------|-------------------------------------------------------------------|-----------------------------------|-------------|-------------------------|--------|
|                                                                     |                                                                   | DRAWN:                            | J.LEE       | DATE: <b>OCT. 06/09</b> |        |
|                                                                     |                                                                   | CHECKE                            | ):          | DATE:                   |        |
| EDAC INC                                                            | THESE DRAWINGS AND SPECIFICATIONS ARE THE PROPERTY OF EDAC INCAND | SCALE:                            | NTS         | SHEET :                 | 2 OF 3 |
| TORONTO, ONTARIO                                                    | SHALL NOT BE REPRODUCED, OR COPIED OR USED AS THE BASIS FOR THE   | DRAWING                           | NUMBER      |                         | ISSUE  |
| YOUR CONNECTION TO QUALITY & SERVICE                                | MANUFACTURE OR SALE OF APPARATUS WITHOUT WRITTEN PERMISSION.      | 8                                 | 42 Assembly |                         | 1      |