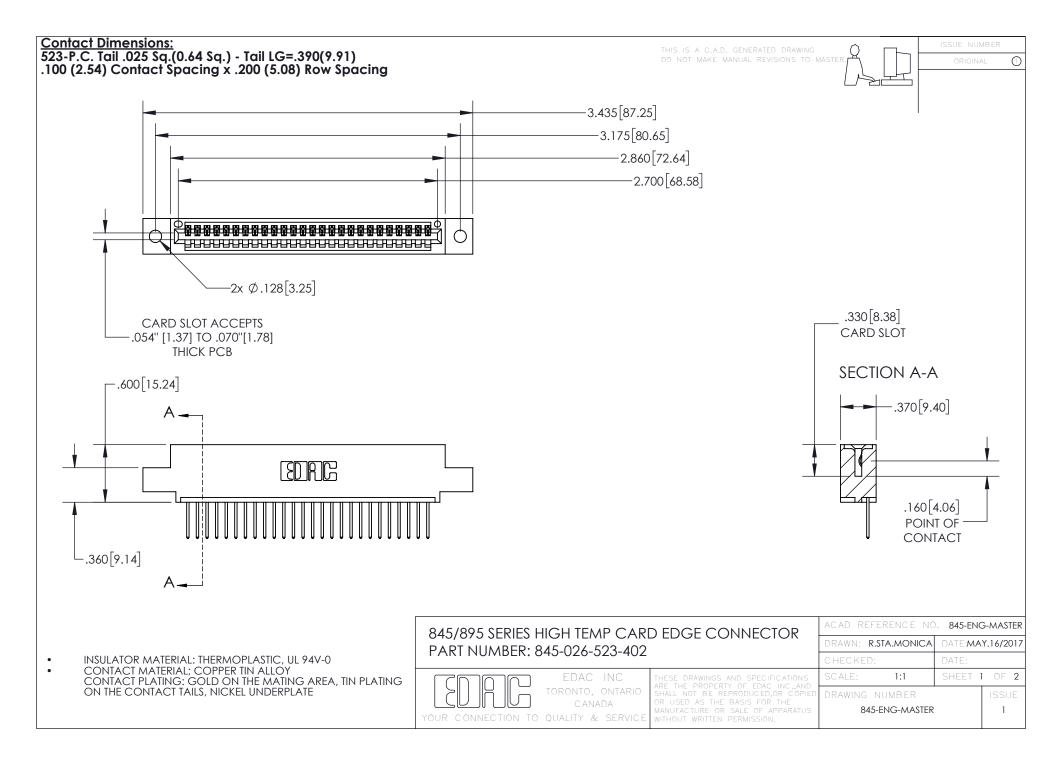

- INSULATOR MATERIAL: THERMOPLASTIC POLYESTER, UL 94V-0 DAP MATERIAL AVAILABLE UPON REQUEST
- CONTACT MATERIAL; COPPER ALLOY

CONTACT PLATING: GOLD ON THE MATING AREA, TIN PLATING ON THE CONTACT TAILS, NICKEL UNDERPLATE