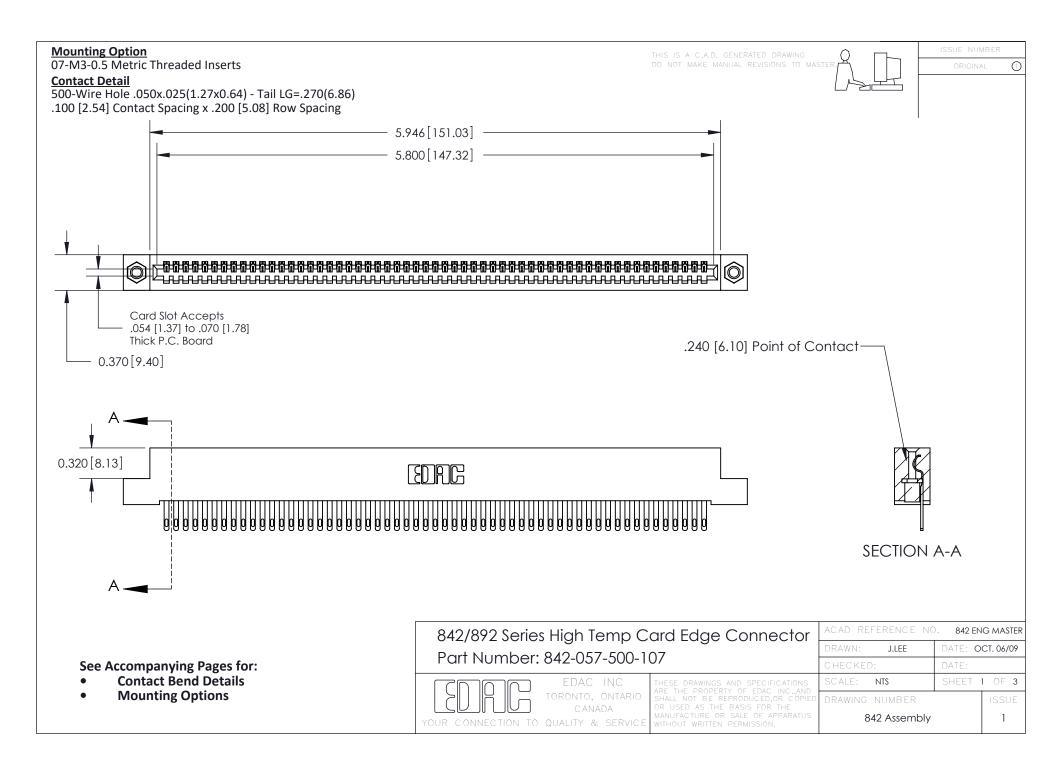

THIS IS A C.A.D. GENERATED DRAWING DO NOT MAKE MANUAL REVISIONS TO MASTER

ORIGINAL (1)



| 842/892 Series High Temp Card Edge Connector<br>Contact Bend Detail |                                                                                                 | ACAD REFERENCE NO. 842 ENG MASTER |             |                  |        |
|---------------------------------------------------------------------|-------------------------------------------------------------------------------------------------|-----------------------------------|-------------|------------------|--------|
|                                                                     |                                                                                                 | DRAWN:                            | J.LEE