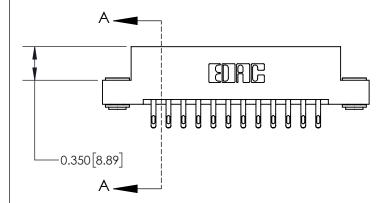

837/887 Series High Temp Card Edge Connector Part Number: 837-024-555-203

YOUR CONNECTION TO QUALITY & SERVICE

**EDAC INC** TORONTO, ONTARIO CANADA

THESE DRAWINGS AND SPECIFICATIONS ARE THE PROPERTY OF EDAC INC., AND SHALL NOT BE REPRODUCED, OR COPIED OR USED AS THE BASIS FOR THE MANUFACTURE OR SALE OF APPARATUS WITHOUT WRITTEN PERMISSION.

**Mounting Option** 

03-.116 (2.95) I.D. Floating Eyelets