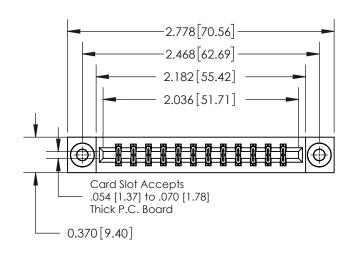

837/887 Series High Temp Card Edge Connector Part Number: 837-024-555-203

YOUR CONNECTION TO QUALITY & SERVICE

**EDAC INC** TORONTO, ONTARIO CANADA

THESE DRAWINGS AND SPECIFICATIONS ARE THE PROPERTY OF EDAC INC., AND SHALL NOT BE REPRODUCED, OR COPIED OR USED AS THE BASIS FOR THE MANUFACTURE OR SALE OF APPARATUS WITHOUT WRITTEN PERMISSION.

**Mounting Option** 

03-.116 (2.95) I.D. Floating Eyelets