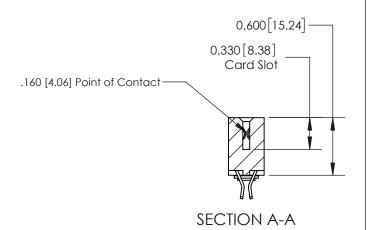

## **Contact Detail**

555-Extender Board Bend (Code 500 Contacts)

.156 [3.96] Contact Spacing x .200 [5.08] Row Spacing

THIS IS A C.A.D. GENERATED DRAWING DO NOT MAKE MANUAL REVISIONS TO MASTER.

ISSUE NUMBER ORIGINAL