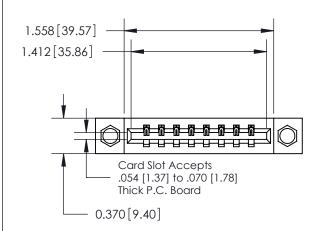

ISSUE NUMBER

ORIGINAL

837/887 Series High Temp Card Edge Connector Part Number: 837-008-542-607

**EDAC INC** TORONTO, ONTARIO CANADA

THESE DRAWINGS AND SPECIFICATIONS ARE THE PROPERTY OF EDAC INC.,AND SHALL NOT BE REPRODUCED, OR COPIED OR USED AS THE BASIS FOR THE MANUFACTURE OR SALE OF APPARATUS WITHOUT WRITTEN PERMISSION.

| ACAD REFERENCE NO. 837 ENG MASTE |                  |  |  |
|----------------------------------|------------------|--|--|
| DRAWN: J.LEE                     | DATE: OCT. 06/09 |  |  |
| CHECKED:                         | DATE:            |  |  |
| SCALE: NTS                       | SHEET 1 OF 2     |  |  |
| DRAWING NUMBER                   | ISSUE            |  |  |
| 837 Assembly                     | 1                |  |  |