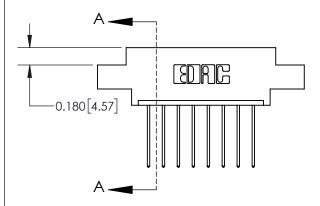

ISSUE NUMBER

ORIGINAL

837/887 Series High Temp Card Edge Connector Part Number: 837-008-542-607

**EDAC INC** TORONTO, ONTARIO CANADA

THESE DRAWINGS AND SPECIFICATIONS ARE THE PROPERTY OF EDAC INC.,AND SHALL NOT BE REPRODUCED, OR COPIED OR USED AS THE BASIS FOR THE MANUFACTURE OR SALE OF APPARATUS WITHOUT WRITTEN PERMISSION.

| ACAD REFERENCE NO. 837 ENG MASTE |                  |  |  |
|----------------------------------|------------------|--|--|
| DRAWN: J.LEE                     | DATE: OCT. 06/09 |  |  |
| CHECKED:                         | DATE:            |  |  |
| SCALE: NTS                       | SHEET 1 OF 2     |  |  |
| DRAWING NUMBER                   | ISSUE            |  |  |
| 837 Assembly                     | 1                |  |  |