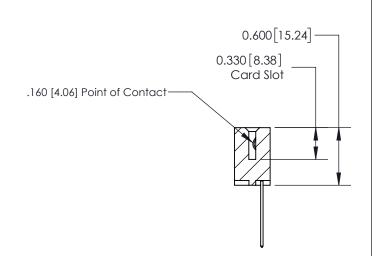

**SECTION A-A** 

ISSUE NUMBER

ORIGINAL

1

| 837/887 Series High Temp Card Edge Connector<br>Contact Bend Detail                                                                                                                                                                                                                                        |                                   | ACAD REFERENCE NO. | 837 ENG MASTER   |       |
|------------------------------------------------------------------------------------------------------------------------------------------------------------------------------------------------------------------------------------------------------------------------------------------------------------|-----------------------------------|--------------------|------------------|-------|
|                                                                                                                                                                                                                                                                                                            |                                   | DRAWN: J.LEE       | DATE: OCT. 06/09 |       |
|                                                                                                                                                                                                                                                                                                            |                                   | CHECKED:           | DATE:            |       |
| EDAC INC TORONTO, ONTARIO CANADA YOUR CONNECTION TO QUALITY & SERVICE  TEDAC INC. TORONTO, ONTARIO CANADA THESE DRAWINGS AND SPECIFICATIONS ARE THE PROPERTY OF EDAC INC.,AND SHALL NOT BE REPRODUCED, OR COPIED OR USED AS THE BASIS FOR THE MANUFACTURE OR SALE OF APPARATUS WITHOUT WRITTEN PERMISSION. | SCALE: NTS                        | SHEET              | 2 <b>OF</b> 2    |       |
|                                                                                                                                                                                                                                                                                                            | SHALL NOT BE REPRODUCED,OR COPIED | DRAWING NUMBER     | •                | ISSUE |
|                                                                                                                                                                                                                                                                                                            | MANUFACTURE OR SALE OF APPARATUS  | 837 Assembly       |                  | 1     |