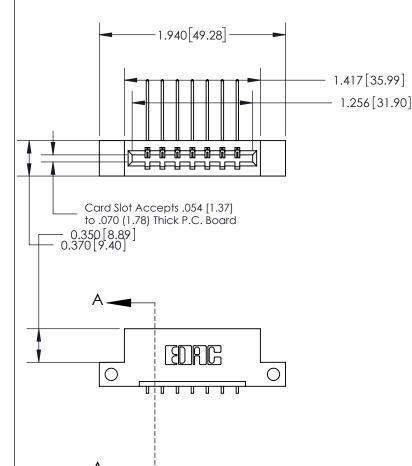

## 833 Series High Temp Card Edge Connector Part Number: 833-007-559-112

YOUR CONNECTION TO QUALITY & SERVICE

**EDAC INC** TORONTO, ONTARIO CANADA

THESE DRAWINGS AND SPECIFICATIONS ARE THE PROPERTY OF EDAC INC., AND SHALL NOT BE REPRODUCED,OR COPIED OR USED AS THE BASIS FOR THE MANUFACTURE OR SALE OF APPARATUS WITHOUT WRITTEN PERMISSION.

| ACAD REFERENCE NO. | 833 ENG MASTER   |  |
|--------------------|------------------|--|
| DRAWN: J.LEE       | DATE: OCT. 14/09 |  |
| CHECKED:           | DATE:            |  |
| SCALE: NTS         | SHEET 1 OF 3     |  |
| DRAWING NUMBER     | ISSUE            |  |
| 833 Assembly       | 1                |  |