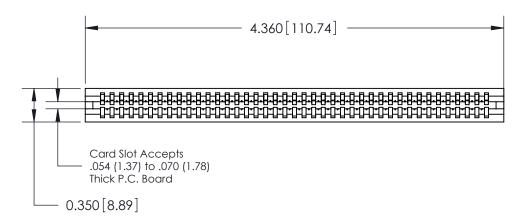

Contact Information
525-P.C. Tail, High Point - Tail LG.=.190(4.83)
.100" (2.54mm) Contact Spacing x .200" (5.08mm) Row Spacing

| 745 Series Ultra-Mate Card Edge Connector - Press Fit |                |                                                                                                             |                | ACAD REFERENCE NO. |  |
|-------------------------------------------------------|----------------|-------------------------------------------------------------------------------------------------------------|----------------|--------------------|--|
|                                                       |                |                                                                                                             | DRAWN:         | J.LEE              |  |
| Part Number: 745-041-525-106                          |                |                                                                                                             | CHECKED:       |                    |  |
|                                                       | EDAC INC       | THESE DRAWINGS AND SPECIFICATIONS<br>ARE THE PROPERTY OF EDAC INC.,AND<br>SHALL NOT BE REPRODUCED,OR COPIED | SCALE:         |                    |  |
|                                                       | RONTO, ONTARIO |                                                                                                             | DRAWING NUMBER |                    |  |
|                                                       | CANADA         | OR USED AS THE BASIS FOR THE<br>MANUFACTURE OR SALE OF APPARATUS                                            | 745-ENG MASTER |                    |  |
| YOUR CONNECTION TO QUALITY & SERVICE                  |                | WITHOUT WRITTEN PERMISSION.                                                                                 |                |                    |  |