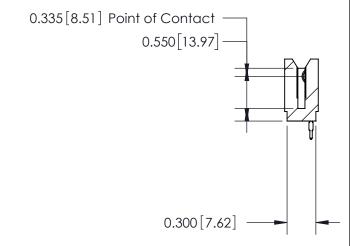

Contact Information
525-P.C. Tail, High Point - Tail LG.=.190(4.83)
.100" (2.54mm) Contact Spacing x .200" (5.08mm) Row Spacing

| 745 Series Ultra-Mate Card Edge Connector - Press Fit |                |                                                                                                             |                | ACAD REFERENCE NO. |  |
|-------------------------------------------------------|----------------|-------------------------------------------------------------------------------------------------------------|----------------|--------------------|--|
|                                                       |                |                                                                                                             | DRAWN:         | J.LEE              |  |
| Part Number: 745-041-525-106                          |                |                                                                                                             | CHECKED:       |                    |  |
|                                                       | EDAC INC       | THESE DRAWINGS AND SPECIFICATIONS<br>ARE THE PROPERTY OF EDAC INC.,AND<br>SHALL NOT BE REPRODUCED,OR COPIED | SCALE:         |                    |  |
|                                                       | RONTO, ONTARIO |                                                                                                             | DRAWING NUMBER |                    |  |
|                                                       | CANADA         | OR USED AS THE BASIS FOR THE<br>MANUFACTURE OR SALE OF APPARATUS                                            | 745-ENG MASTER |                    |  |
| YOUR CONNECTION TO QUALITY & SERVICE                  |                | WITHOUT WRITTEN PERMISSION.                                                                                 |                |                    |  |