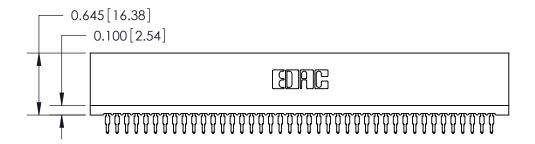

Contact Information
525-P.C. Tail, High Point - Tail LG.=.190(4.83)
.100" (2.54mm) Contact Spacing x .200" (5.08mm) Row Spacing

| 745 Series Ultra-Mate Card Edge Connector - Press Fit |                |                                                                                                             |                | ACAD REFERENCE NO. |  |
|-------------------------------------------------------|----------------|-------------------------------------------------------------------------------------------------------------|----------------|--------------------|--|
|                                                       |                |                                                                                                             | DRAWN:         | J.LEE              |  |
| Part Number: 745-041-525-106                          |                |                                                                                                             | CHECKED:       |                    |  |
|                                                       | EDAC INC       | THESE DRAWINGS AND SPECIFICATIONS<br>ARE THE PROPERTY OF EDAC INC.,AND<br>SHALL NOT BE REPRODUCED,OR COPIED | SCALE:         |                    |  |
|                                                       | RONTO, ONTARIO |                                                                                                             | DRAWING NUMBER |                    |  |
|                                                       | CANADA         | OR USED AS THE BASIS FOR THE<br>MANUFACTURE OR SALE OF APPARATUS                                            | 745-ENG MASTER |                    |  |
| YOUR CONNECTION TO QUALITY & SERVICE                  |                | WITHOUT WRITTEN PERMISSION.                                                                                 |                |                    |  |