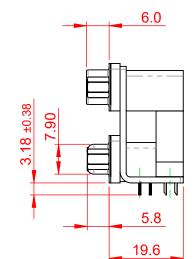

**CURRENT RATING: 3A PER CONTACT** CONTACT RESISTANCE:  $25m\Omega$  MAX. INSULATOR RESISTANCE: 5000MΩ min. DIELECTRIC WITHSTANDING VOLTAGE: 1000V AC rms

| 663 SERIES D-SUB CONNECTOR                                                     |                                                                                                                                                                                                                | SW REFERENCE NO.: 663 ASSEMBLY  |                    |       |
|--------------------------------------------------------------------------------|----------------------------------------------------------------------------------------------------------------------------------------------------------------------------------------------------------------|---------------------------------|--------------------|-------|
|                                                                                |                                                                                                                                                                                                                | DRAWN: C.B                      | DATE: AUG. 01/2018 |       |
|                                                                                |                                                                                                                                                                                                                | CHECKED:                        | DATE:              |       |
| EDAC INC<br>TORONTO, ONTARIO<br>CANADA<br>YOUR CONNECTION TO QUALITY & SERVICE | THESE DRAWINGS AND SPECIFICATIONS<br>ARE THE PROPERTY OF EDAC INC.,AND<br>SHALL NOT BE REPRODUCED,OR COPIED<br>OR USED AS THE BASIS FOR THE<br>MANUFACTURE OR SALE OF APPARATUS<br>WITHOUT WRITTEN PERMISSION. | SCALE: (IN C.A.D. 1:1)          | SHEET 1 OF         | 1     |
|                                                                                |                                                                                                                                                                                                                | DRAWING NUMBER: 663-009-664-006 |                    | ISSUE |
|                                                                                |                                                                                                                                                                                                                | PART NUMBER: 663-009-6          | 64-006             | 1     |