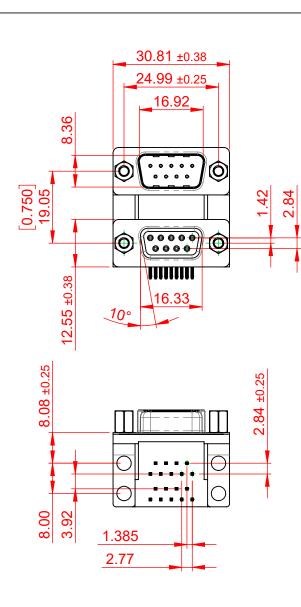

**CURRENT RATING: 3A PER CONTACT** CONTACT RESISTANCE:  $25m\Omega$  MAX. INSULATOR RESISTANCE: 5000MΩ min. DIELECTRIC WITHSTANDING VOLTAGE: 1000V AC rms

| 663 SERIES D-SUB CONNECTOR                                                     |                                                                                                                                                                                                                | SW REFERENCE NO.: 663 ASSEMBLY  |                    |       |
|--------------------------------------------------------------------------------|----------------------------------------------------------------------------------------------------------------------------------------------------------------------------------------------------------------|---------------------------------|--------------------|-------|
|                                                                                |                                                                                                                                                                                                                | DRAWN: C.B                      | DATE: AUG. 01/2018 |       |
|                                                                                |                                                                                                                                                                                                                | CHECKED:                        | DATE:              |       |
| EDAC INC<br>TORONTO, ONTARIO<br>CANADA<br>YOUR CONNECTION TO QUALITY & SERVICE | THESE DRAWINGS AND SPECIFICATIONS<br>ARE THE PROPERTY OF EDAC INC.,AND<br>SHALL NOT BE REPRODUCED,OR COPIED<br>OR USED AS THE BASIS FOR THE<br>MANUFACTURE OR SALE OF APPARATUS<br>WITHOUT WRITTEN PERMISSION. | SCALE: (IN C.A.D. 1:1)          | SHEET 1 OF         | 1     |
|                                                                                |                                                                                                                                                                                                                | DRAWING NUMBER: 663-009-664-006 |                    | ISSUE |
|                                                                                |                                                                                                                                                                                                                | PART NUMBER: 663-009-6          | 64-006             | 1     |