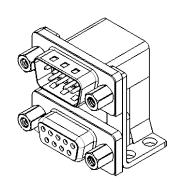

**ISSUE NUMBER** (1)

NOTES:

MATERIAL:

HOUSING: THERMOPLASTIC POLYESTER, UL94V-0, **BLACK IN COLOUR** SHELL: STEEL, NICKEL PLATED CONTACT: COPPER ALLOY, 30µ GOLD PLATING

OPERATING TEMPERATURE: -55°C ~ 85°C

**CURRENT RATING: 3A PER CONTACT** CONTACT RESISTANCE:  $25m\Omega$  MAX. INSULATOR RESISTANCE: 5000MΩ min. DIELECTRIC WITHSTANDING VOLTAGE: 1000V AC rms

| 663 SERIES D-SUB CONNECTOR                                                     |                                                                                                                                                                                                                | SW REFERENCE NO.: 663 ASSEMBLY  |                    |       |
|--------------------------------------------------------------------------------|----------------------------------------------------------------------------------------------------------------------------------------------------------------------------------------------------------------|---------------------------------|--------------------|-------|
|                                                                                |                                                                                                                                                                                                                | DRAWN: C.B                      | DATE: AUG. 01/2018 |       |
|                                                                                |                                                                                                                                                                                                                | CHECKED:                        | DATE:              |       |
| EDAC INC<br>TORONTO, ONTARIO<br>CANADA<br>YOUR CONNECTION TO QUALITY & SERVICE | THESE DRAWINGS AND SPECIFICATIONS<br>ARE THE PROPERTY OF EDAC INC.,AND<br>SHALL NOT BE REPRODUCED,OR COPIED<br>OR USED AS THE BASIS FOR THE<br>MANUFACTURE OR SALE OF APPARATUS<br>WITHOUT WRITTEN PERMISSION. | SCALE: (IN C.A.D. 1:1)          | SHEET 1 OF         | 1     |
|                                                                                |                                                                                                                                                                                                                | DRAWING NUMBER: 663-009-664-006 |                    | ISSUE |
|                                                                                |                                                                                                                                                                                                                | PART NUMBER: 663-009-6          | 64-006             | 1     |