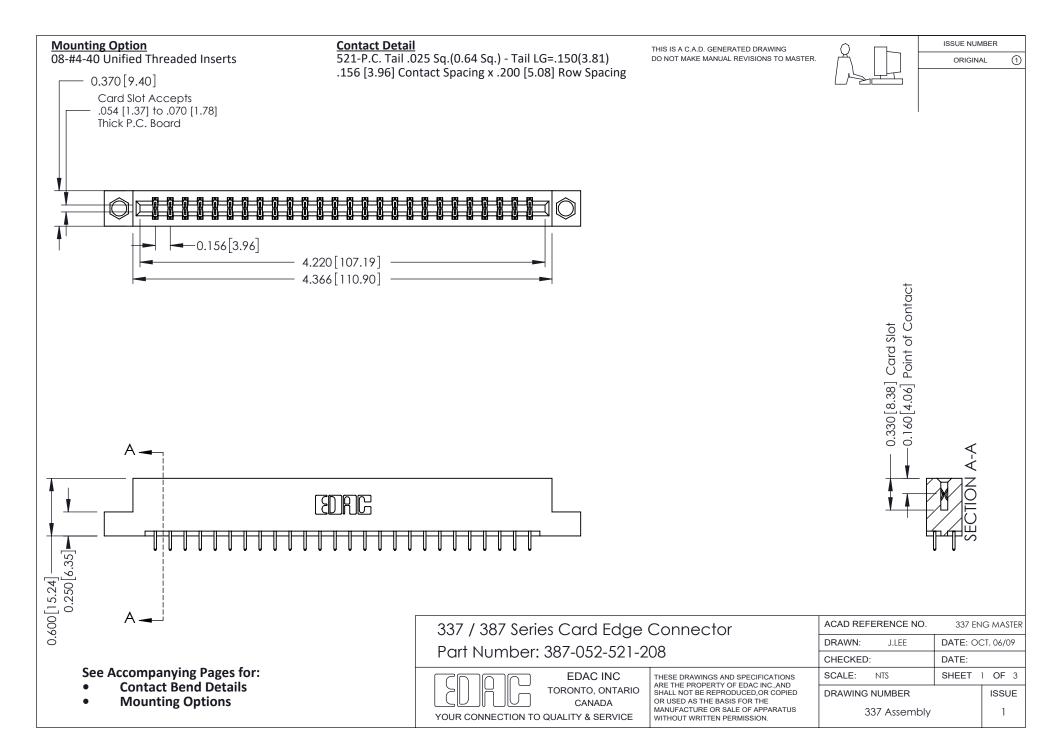

ISSUE NUMBER

ORIGINAL

1



| 337 / 387 Series Card Edge Connector<br>Contact Bend Detail           |                                                                                                                                                                                                  | ACAD REFERENCE NO. 337 E |                  | G MASTER      |
|-----------------------------------------------------------------------|--------------------------------------------------------------------------------------------------------------------------------------------------------------------------------------------------|--------------------------|------------------|---------------|
|                                                                       |