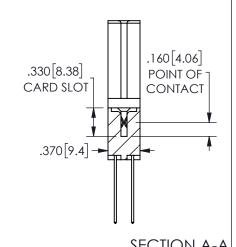

ISSUE NUMBER ORIGINAL

1

**Contact Code 558** 

Contact Code 559

Contact Code 560

INSULATOR MATERIAL: THERMOPLASTIC POLYESTER, UL 94V-0 DAP MATERIAL AVAILABLE UPON REQUEST

CONTACT MATERIAL; COPPER ALLOY

CONTACT PLATING: GOLD ON THE MATING AREA, TIN PLATING ON THE CONTACT TAILS, NICKEL UNDERPLATE

## 345/395 SERIES CARD EDGE CONNECTOR CONTACT CODE 555,556,558,559,560 DIMENSIONS

YOUR CONNECTION TO QUALITY & SERVICE

**EDAC INC** TORONTO, ONTARIO CANADA

THESE DRAWINGS AND SPECIFICATIONS ARE THE PROPERTY OF EDAC INC.,AND SHALL NOT BE REPRODUCED, OR COPIED OR USED AS THE BASIS FOR THE MANUFACTURE OR SALE OF APPARATUS WITHOUT WRITTEN PERMISSION.