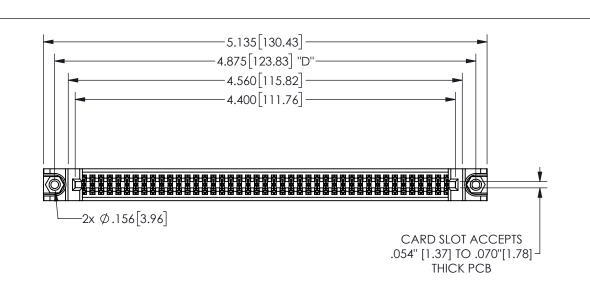

345/395 SERIES CARD EDGE CONNECTOR PART NUMBER: 345-086-544-588

YOUR CONNECTION TO QUALITY & SERVICE

**EDAC INC** TORONTO, ONTARIO CANADA

THESE DRAWINGS AND SPECIFICATIONS ARE THE PROPERTY OF EDAC INC.,AND SHALL NOT BE REPRODUCED,OR COPIED OR USED AS THE BASIS FOR THE MANUFACTURE OR SALE OF APPARATUS WITHOUT WRITTEN PERMISSION.

|                     | JI  |                  | 4 / 1-/ / |
|---------------------|-----|------------------|-----------|
| ACAD REFERENCE NO.  |     | 345-ENG-MASTER   |           |
| DRAWN: R.STA.MONICA |     | DATE:MAY.16/2017 |           |
| CHECKED:            |     | DATE:            |           |
| SCALE:              | NTS | SHEET            | OF 2      |
| DRAWING NUMBER      |     |                  | ISSUE     |
| 345-ENG-MASTER      |     |                  | 1         |