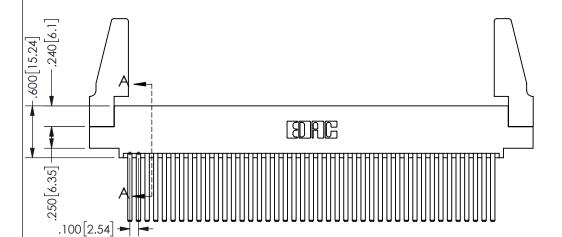

THIS IS A C.A.D. GENERATED DRAWING DO NOT MAKE MANUAL REVISIONS TO MASTER.

ISSUE NUMBER ORIGINAL

<u>Contact Dimensions:</u> 544-Wire Wrap .050x.025(1.27x0.64) - Tail LG=.750(19.05)

.100 (2.54) Contact Spacing x .200 (5.08) Row Spacing

ISSUE NUMBER ORIGINAL

1

**Contact Code 558** 

Contact Code 559

Contact Code 560

INSULATOR MATERIAL: THERMOPLASTIC POLYESTER, UL 94V-0 DAP MATERIAL AVAILABLE UPON REQUEST

CONTACT MATERIAL; COPPER ALLOY

CONTACT PLATING: GOLD ON THE MATING AREA, TIN PLATING ON THE CONTACT TAILS, NICKEL UNDERPLATE

## 345/395 SERIES CARD EDGE CONNECTOR CONTACT CODE 555,556,558,559,560 DIMENSIONS

YOUR CONNECTION TO QUALITY & SERVICE

**EDAC INC** TORONTO, ONTARIO CANADA

THESE DRAWINGS AND SPECIFICATIONS ARE THE PROPERTY OF EDAC INC.,AND SHALL NOT BE REPRODUCED, OR COPIED OR USED AS THE BASIS FOR THE MANUFACTURE OR SALE OF APPARATUS WITHOUT WRITTEN PERMISSION.