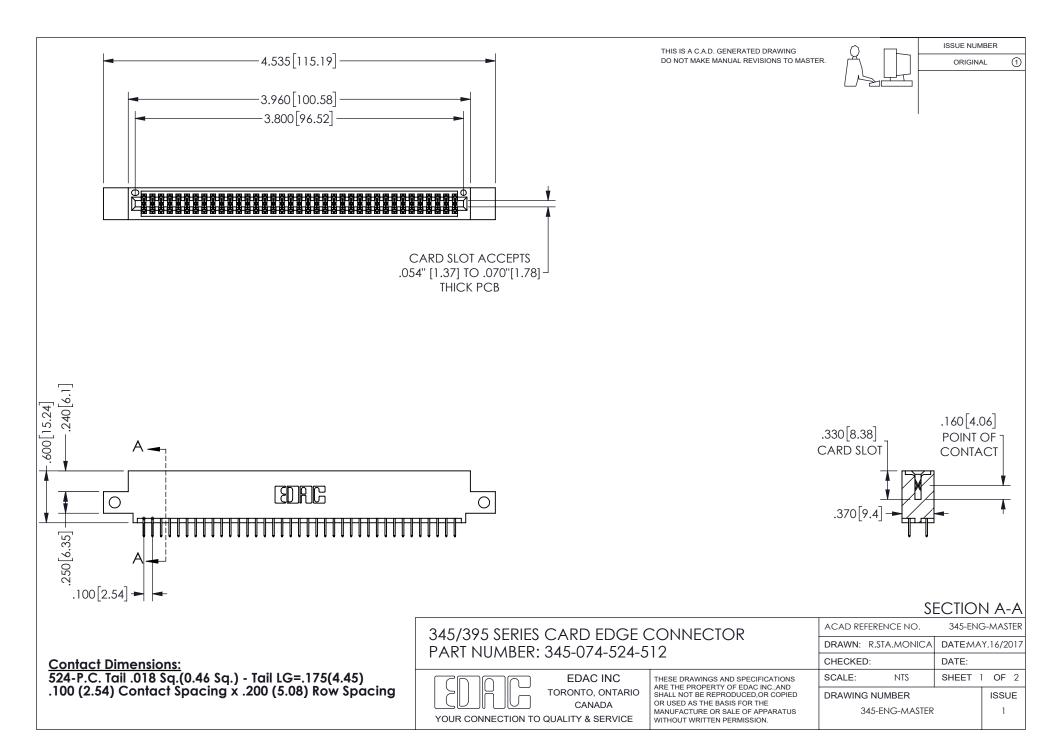

ISSUE NUMBER ORIGINAL

1

**Contact Code 558** 

Contact Code 559

Contact Code 560

INSULATOR MATERIAL: THERMOPLASTIC POLYESTER, UL 94V-0 DAP MATERIAL AVAILABLE UPON REQUEST

CONTACT MATERIAL; COPPER ALLOY

CONTACT PLATING: GOLD ON THE MATING AREA, TIN PLATING ON THE CONTACT TAILS, NICKEL UNDERPLATE

## 345/395 SERIES CARD EDGE CONNECTOR CONTACT CODE 555,556,558,559,560 DIMENSIONS

YOUR CONNECTION TO QUALITY & SERVICE

**EDAC INC** TORONTO, ONTARIO CANADA

THESE DRAWINGS AND SPECIFICATIONS ARE THE PROPERTY OF EDAC INC.,AND SHALL NOT BE REPRODUCED, OR COPIED OR USED AS THE BASIS FOR THE MANUFACTURE OR SALE OF APPARATUS WITHOUT WRITTEN PERMISSION.

| ACAD REFERENCE NO.  | 345-ENG-MASTER   |
|---------------------|------------------|
| DRAWN: R.STA.MONICA | DATE:MAY.16/2017 |
| CHECKED:            | DATE:            |
| SCALE: 1:1          | SHEET 2 OF 2     |
| DRAWING NUMBER      | ISSUE            |
| 345-ENG-MASTER      | 1                |