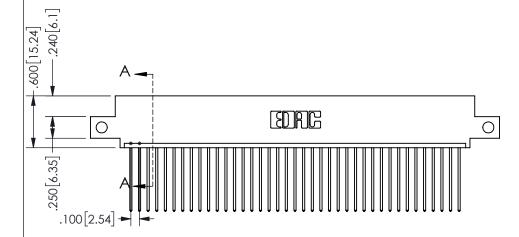

## SECTION A-A

<u>Contact Dimensions:</u>
541-Wire Wrap .025 Sq.(0.64 Sq.) - Tail LG=.750(19.05)
.100 (2.54) Contact Spacing x .200 (5.08) Row Spacing

345/395 SERIES CARD EDGE CONNECTOR PART NUMBER: 345-039-541-412