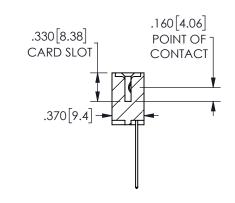

ISSUE NUMBER ORIGINAL

1

**Contact Code 558** 

Contact Code 559

Contact Code 560

INSULATOR MATERIAL: THERMOPLASTIC POLYESTER, UL 94V-0 DAP MATERIAL AVAILABLE UPON REQUEST

CONTACT MATERIAL; COPPER ALLOY

CONTACT PLATING: GOLD ON THE MATING AREA, TIN PLATING ON THE CONTACT TAILS, NICKEL UNDERPLATE