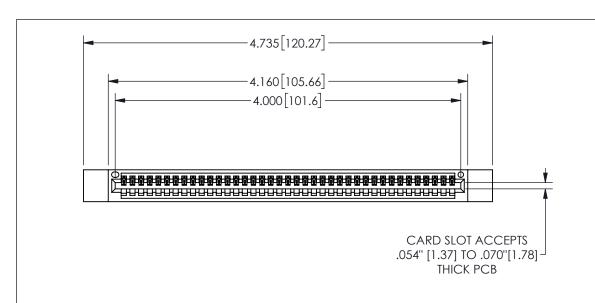

## 345/395 SERIES CARD EDGE CONNECTOR CONTACT CODE 555,556,558,559,560 DIMENSIONS

YOUR CONNECTION TO QUALITY & SERVICE

**EDAC INC** TORONTO, ONTARIO CANADA

THESE DRAWINGS AND SPECIFICATIONS ARE THE PROPERTY OF EDAC INC.,AND SHALL NOT BE REPRODUCED, OR COPIED OR USED AS THE BASIS FOR THE MANUFACTURE OR SALE OF APPARATUS WITHOUT WRITTEN PERMISSION.