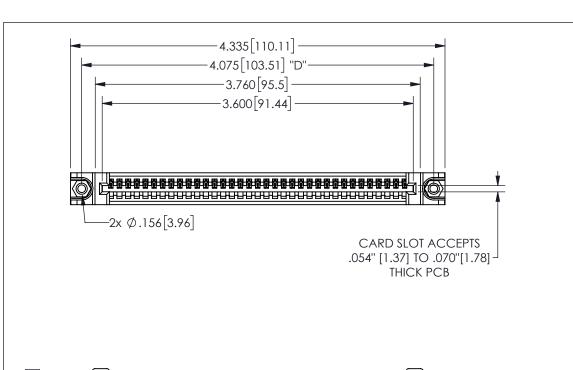

345/395 SERIES CARD EDGE CONNECTOR PART NUMBER: 345-035-523-488

YOUR CONNECTION TO QUALITY & SERVICE

**EDAC INC** TORONTO, ONTARIO CANADA

THESE DRAWINGS AND SPECIFICATIONS ARE THE PROPERTY OF EDAC INC.,AND SHALL NOT BE REPRODUCED, OR COPIED OR USED AS THE BASIS FOR THE MANUFACTURE OR SALE OF APPARATUS WITHOUT WRITTEN PERMISSION.

## 345/395 SERIES CARD EDGE CONNECTOR CONTACT CODE 555,556,558,559,560 DIMENSIONS

YOUR CONNECTION TO QUALITY & SERVICE

**EDAC INC** TORONTO, ONTARIO CANADA

THESE DRAWINGS AND SPECIFICATIONS ARE THE PROPERTY OF EDAC INC.,AND SHALL NOT BE REPRODUCED, OR COPIED OR USED AS THE BASIS FOR THE MANUFACTURE OR SALE OF APPARATUS WITHOUT WRITTEN PERMISSION.