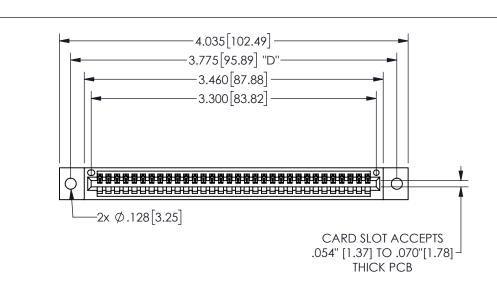

## 345/395 SERIES CARD EDGE CONNECTOR PART NUMBER: 345-032-544-102

<u>Contact Dimensions:</u> 544-Wire Wrap .050x.025(1.27x0.64) - Tail LG=.750(19.05)

.100 (2.54) Contact Spacing x .200 (5.08) Row Spacing