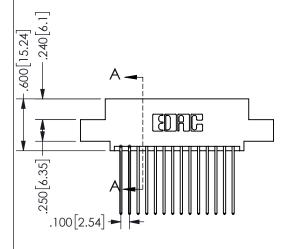

## Contact Dimensions: 541-Wire Wrap .025 Sq.(0.64 Sq.) - Tail LG=.750(19.05) .100 (2.54) Contact Spacing x .200 (5.08) Row Spacing

345/395 SERIES CARD EDGE CONNECTOR PART NUMBER: 345-028-541-502

YOUR CONNECTION TO QUALITY & SERVICE