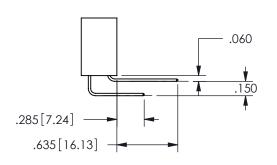

.160 4.06 .330[8.38] POINT OF CARD SLOT CONTACT .370 [9.4]

SECTION A-A

ISSUE NUMBER ORIGINAL

1

**Contact Code 558** 

Contact Code 559

**Contact Code 560** 

INSULATOR MATERIAL: THERMOPLASTIC POLYESTER, UL 94V-0