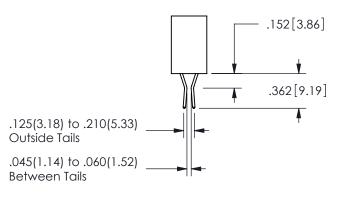

.160 4.06 .330[8.38] POINT OF CARD SLOT CONTACT .370 [9.4]

SECTION A-A

ISSUE NUMBER ORIGINAL

1

**Contact Code 558** 

Contact Code 559

**Contact Code 560** 

INSULATOR MATERIAL: THERMOPLASTIC POLYESTER, UL 94V-0

DAP MATERIAL AVAILABLE UPON REQUEST

CONTACT MATERIAL; COPPER ALLOY CONTACT PLATING: GOLD ON THE MATING AREA, TIN PLATING ON THE CONTACT TAILS, NICKEL UNDERPLATE

345/395 SERIES CARD EDGE CONNECTOR CONTACT CODE 555,556,558,559,560 DIMENSIONS