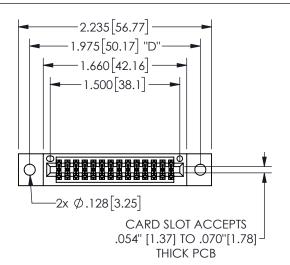

## Contact Dimensions: 541-Wire Wrap .025 Sq.(0.64 Sq.) - Tail LG=.750(19.05) .100 (2.54) Contact Spacing x .200 (5.08) Row Spacing

345/395 SERIES CARD EDGE CONNECTOR PART NUMBER: 345-028-541-502

YOUR CONNECTION TO QUALITY & SERVICE