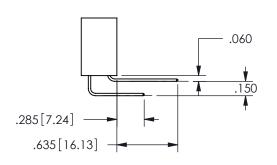

THIS IS A C.A.D. GENERATED DRAWING DO NOT MAKE MANUAL REVISIONS TO MASTER.

ISSUE NUMBER

ORIGINAL

1

Contact Dimensions: 541-Wire Wrap .025 Sq.(0.64 Sq.) - Tail LG=.750(19.05) .100 (2.54) Contact Spacing x .200 (5.08) Row Spacing

.160 4.06 .330[8.38] POINT OF CARD SLOT CONTACT .370 9.4

**SECTION A-A** 

ISSUE NUMBER ORIGINAL

1

**Contact Code 558** 

Contact Code 559

**Contact Code 560** 

INSULATOR MATERIAL: THERMOPLASTIC POLYESTER, UL 94V-0

DAP MATERIAL AVAILABLE UPON REQUEST

CONTACT MATERIAL; COPPER ALLOY CONTACT PLATING: GOLD ON THE MATING AREA, TIN PLATING ON THE CONTACT TAILS, NICKEL UNDERPLATE

345/395 SERIES CARD EDGE CONNECTOR CONTACT CODE 555,556,558,559,560 DIMENSIONS