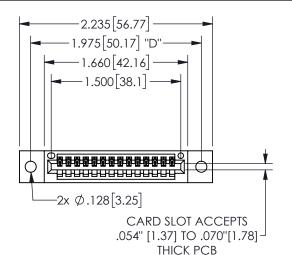

345/395 SERIES CARD EDGE CONNECTOR PART NUMBER: 345-014-541-602

YOUR CONNECTION TO QUALITY & SERVICE

**EDAC INC** TORONTO, ONTARIO CANADA

SHALL NOT BE REPRODUCED, OR COPIED OR USED AS THE BASIS FOR THE MANUFACTURE OR SALE OF APPARATUS WITHOUT WRITTEN PERMISSION.

.160 4.06 .330[8.38] POINT OF CARD SLOT CONTACT .370 9.4

**SECTION A-A** 

ISSUE NUMBER ORIGINAL

1

**Contact Code 558** 

Contact Code 559

**Contact Code 560** 

INSULATOR MATERIAL: THERMOPLASTIC POLYESTER, UL 94V-0