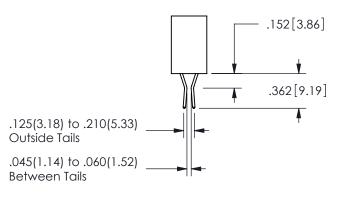

.160 4.06 .330[8.38] POINT OF CARD SLOT CONTACT .370 9.4

**SECTION A-A** 

ISSUE NUMBER ORIGINAL

1

**Contact Code 558** 

Contact Code 559

**Contact Code 560** 

INSULATOR MATERIAL: THERMOPLASTIC POLYESTER, UL 94V-0

DAP MATERIAL AVAILABLE UPON REQUEST

CONTACT MATERIAL; COPPER ALLOY CONTACT PLATING: GOLD ON THE MATING AREA, TIN PLATING ON THE CONTACT TAILS, NICKEL UNDERPLATE

345/395 SERIES CARD EDGE CONNECTOR CONTACT CODE 555,556,558,559,560 DIMENSIONS