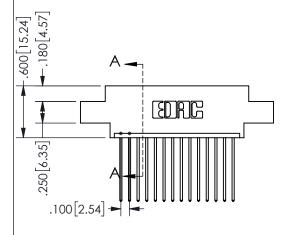

THIS IS A C.A.D. GENERATED DRAWING DO NOT MAKE MANUAL REVISIONS TO MASTER.

ISSUE NUMBER

ORIGINAL

1

Contact Dimensions: 541-Wire Wrap .025 Sq.(0.64 Sq.) - Tail LG=.750(19.05) .100 (2.54) Contact Spacing x .200 (5.08) Row Spacing

.160 4.06 .330[8.38] POINT OF CARD SLOT CONTACT .370 9.4

**SECTION A-A** 

ISSUE NUMBER ORIGINAL

1

**Contact Code 558** 

Contact Code 559

**Contact Code 560** 

INSULATOR MATERIAL: THERMOPLASTIC POLYESTER, UL 94V-0

DAP MATERIAL AVAILABLE UPON REQUEST

CONTACT MATERIAL; COPPER ALLOY CONTACT PLATING: GOLD ON THE MATING AREA, TIN PLATING ON THE CONTACT TAILS, NICKEL UNDERPLATE

345/395 SERIES CARD EDGE CONNECTOR CONTACT CODE 555,556,558,559,560 DIMENSIONS