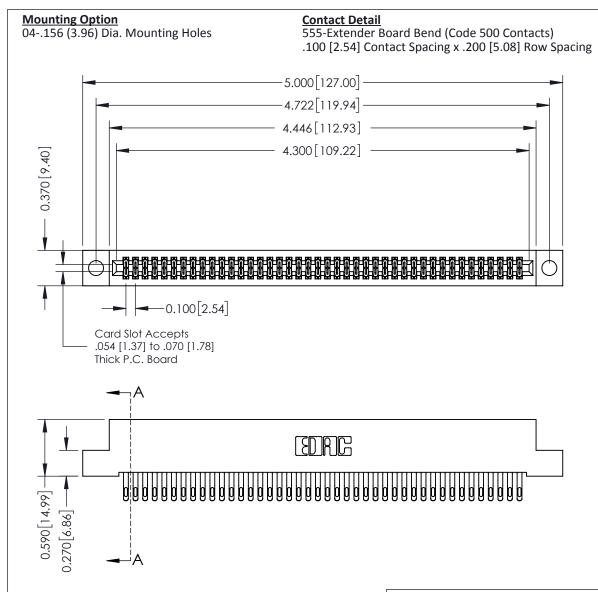

THIS IS A C.A.D. GENERATED DRAWING DO NOT MAKE MANUAL REVISIONS TO MASTER

ISSUE NUMBER

ORIGINAL

1

| 342 / 392 Card Edge Connector<br>Mounting Options |                                                                                                                                                                                               | ACAD REFERENCE NO. 342 ENG MASTER |                         |        |  |  |
|---------------------------------------------------|-----------------------------------------------------------------------------------------------------------------------------------------------------------------------------------------------|-----------------------------------|-------------------------|--------|--|--|
|                                                   |                                                                                                                                                                                               | DRAWN: J.LEE                      | DATE: <b>OCT. 06/09</b> |        |  |  |
|                                                   |                                                                                                                                                                                               | CHECKED:                          | DATE:                   |        |  |  |
| TORONTO, ONTARIO                                  | THESE DRAWINGS AND SPECIFICATIONS ARE THE PROPERTY OF EDAC INCAND SHALL NOT BE REPRODUCED,OR COPIED OR USED AS THE BASIS FOR THE MANUFACTURE OR SALE OF APPARATUS WITHOUT WRITTEN PERMISSION. | SCALE: NTS                        | SHEET :                 | 3 OF 3 |  |  |
|                                                   |                                                                                                                                                                                               | DRAWING NUMBER                    | •                       | ISSUE  |  |  |
| YOUR CONNECTION TO QUALITY & SERVICE              |                                                                                                                                                                                               | 342 Assembly                      |                         | 1      |  |  |