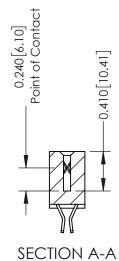

- **Contact Bend Details**
- **Mounting Options**

THIS IS A C.A.D. GENERATED DRAWING DO NOT MAKE MANUAL REVISIONS TO MASTER. ISSUE NUMBER

ORIGINAL

1

| 342 / 392 Series Card Edge Connector<br>Contact Bend Detail |                                                                                                                                                                                                  | ACAD REFERENCE NO. 342 ENG MASTER |             |                  |        |
|-------------------------------------------------------------|--------------------------------------------------------------------------------------------------------------------------------------------------------------------------------------------------|-----------------------------------|-------------|------------------|--------|
|                                                             |                                                                                                                                                                                                  | DRAWN:                            | J.LEE       | DATE: OCT. 06/09 |        |
|                                                             |                                                                                                                                                                                                  | CHECKED:                          |             | DATE:            |        |
| TORONTO, ONTARIO                                            | THESE DRAWINGS AND SPECIFICATIONS ARE THE PROPERTY OF EDAC INC. AND SHALL NOT BE REPRODUCED, OR COPIED OR USED AS THE BASIS FOR THE MANUFACTURE OR SALE OF APPARATUS WITHOUT WRITTEN PERMISSION. | SCALE:                            | NTS         | SHEET :          | 2 OF 3 |
|                                                             |                                                                                                                                                                                                  | DRAWING                           | NUMBER      |                  | ISSUE  |
| YOUR CONNECTION TO QUALITY & SERVICE                        |                                                                                                                                                                                                  | 3                                 | 42 Assembly |                  | 1      |